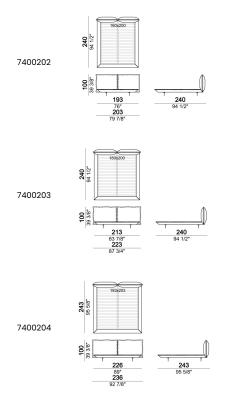

## ARKETIPO / LETTI-EN AUTO-REVERSE DREAM

designed by Giuseppe Vigano' 2014

STRUCTURE: metal. Slatted base.

FRAME PADDING: non-deformable polyurethane (SR75 + D40 + D18) covered with synthetic lining 150gr and coupled lining 6mm. HEAD-CUSHIONS PADDING: outer side in 100% white Gabardine 30/20 cotton cover. Filling in 65% goose feathers and 35% duck feathers. HEIGHT: 20 cm (slatted base), 30 cm (bedframe).

FEET: metal, finishes: micaceous brown, titanium or brass, h.19 cm.

ZIPS: available in the colours of the zip samples.

ATTENTION: head cushions are reversible and they can be covered with different fabrics and/or leathers. The cover of the structure is always in the same fabric or leather of one side of the cushions. The grosgrain of the perimeter is in the same colour of the head cushion zip. INTERWOVEN LEATHER: the twist is possible ONLY for side B (one side of the cushions) and it is available only in the following colours of leather Pelle B: 3111–3115–3147–3152–3153. To calculate the total price, please sum the prices of column A and column B interwoven leather. PRICE CALCULATION: To calculate the total price of each unit, please sum the prices of the two columns: A (structure + one side of the cushions) + B (other side of the cushions). If the client would like to upholster the unit with more fabrics or leathers of different collections or different colours within the same collection, it is necessary to ask for the price to our sales office.