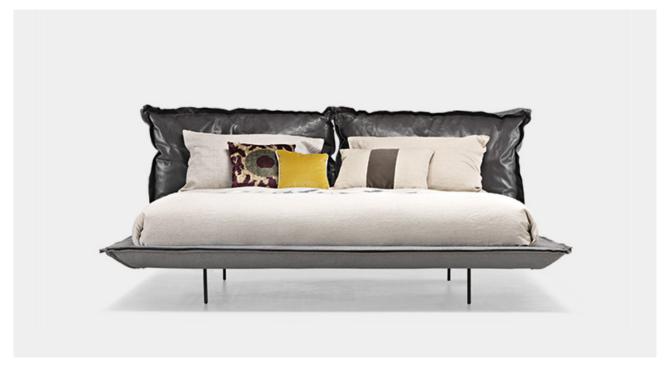

## ARKETIPO / LETTI-EN AUTO-REVERSE DREAM

designed by Giuseppe Vigano' 2014

STRUCTURE: metal. Slatted base.

FRAME PADDING: non-deformable polyurethane (SR75 + D40 + D18) covered with synthetic lining 150gr and coupled lining 6mm. HEAD-CUSHIONS PADDING: outer side in 100% white Gabardine 30/20 cotton cover. Filling in 65% goose feathers and 35% duck feathers. HEIGHT: 20 cm (slatted base), 30 cm (bedframe).

FEET: metal, finishes: micaceous brown, titanium or brass, h.19 cm.

ZIPS: available in the colours of the zip samples.

ATTENTION: head cushions are reversible and they can be covered with different fabrics and/or leathers. The cover of the structure is always in the same fabric or leather of one side of the cushions. The grosgrain of the perimeter is in the same colour of the head cushion zip. INTERWOVEN LEATHER: the twist is possible ONLY for side B (one side of the cushions) and it is available only in the following colours of leather Pelle B: 3111–3115–3147–3152–3153. To calculate the total price, please sum the prices of column A and column B interwoven leather. PRICE CALCULATION: To calculate the total price of each unit, please sum the prices of the two columns: A (structure + one side of the cushions) + B (other side of the cushions). If the client would like to upholster the unit with more fabrics or leathers of different collections or different colours within the same collection, it is necessary to ask for the price to our sales office.