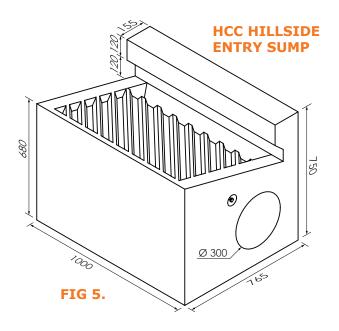

#### HCC HILLSIDE ENTRY SUMP

#### INSTALLATION

HCP Side Entry Sumps are suplied with sump plugs to seal the non-functioning end. These are to be installed next to HCC Sump. Sump fit with 1.3T Swift Lift Foot Anchors for lifting. Note Hillside Sump comes in Right Hand and Left Hand depending on which side on the road it goes on.

| TABLE 3. HUTT CITY COUNCIL SIDE ENTRY SUMP DETAILS |                         |              |      |  |  |
|----------------------------------------------------|-------------------------|--------------|------|--|--|
| PRODUCT CODE                                       | COMPONENT               | DIMENSIONS   | MASS |  |  |
|                                                    |                         | LxWxH (mm)   | (kg) |  |  |
| HCCSTORMENTRY                                      | HCC STORM ENTRY SUMP    | 550x1000x765 | 500  |  |  |
| HCCHILLSIDEENTRY                                   | HCC HILLSIDE ENTRY SUMP | 765x1000x750 | 1000 |  |  |