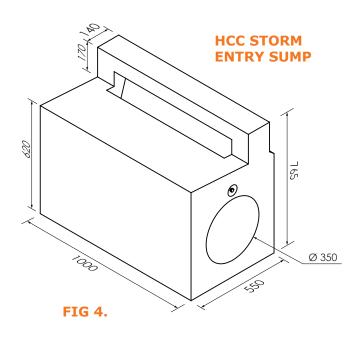

### HCC STORM ENTRY SUMP

The Hutt City Council Storm and Hillside Entry Sump is designed to be installed in conjunction with the HCC Sump. When in a high water flow area and there is required a faster intake of water a Side Entry Sump allows for this.

#### INSTALLATION

HCP Side Entry Sumps are suplied with sump plugs to seal the non-functioning end. These are to be installed next to HCC Sump. Sump fit with 1.3T Swift Lift Foot Anchors for lifting. Note Hillside Sump comes in Right Hand and Left Hand depending on which side on the road it goes on.

| TABLE 3. HUTT CITY COUNCIL SIDE ENTRY SUMP DETAILS |                         |              |      |  |  |
|----------------------------------------------------|-------------------------|--------------|------|--|--|
| PRODUCT CODE                                       | COMPONENT               | DIMENSIONS   | MASS |  |  |
|                                                    |                         | LxWxH (mm)   | (kg) |  |  |
| HCCSTORMENTRY                                      | HCC STORM ENTRY SUMP    | 550x1000x765 | 500  |  |  |
| HCCHILLSIDEENTRY                                   | HCC HILLSIDE ENTRY SUMP | 765x1000x750 | 1000 |  |  |