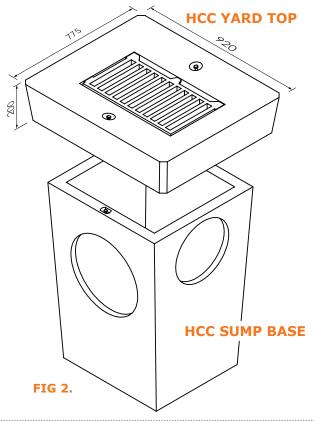

## HCC YARD TOP

The Hutt City Counil Yard Top is designed to be used in carparks, driveways or flat areas where a sump is needed but does not require Kerb and Channel.

#### MANUFACTURING STANDARDS

Precast manufactured to NZS 3109: 1997 standard with surface finishes for formed F4 and trowelled finish U2. Note Top surface of Yard Top is trowlled.

| TABLE 2. HUTT CITY COUNCIL YARD TOP DETAILS |                        |                                    |  |  |  |
|---------------------------------------------|------------------------|------------------------------------|--|--|--|
| COMPONENT                                   | <b>DIMENSIONS</b> Int. | MASS                               |  |  |  |
|                                             | LxWxH (mm)             | (kg)                               |  |  |  |
| HCC YARD TOP                                | 775x920x200            | 250                                |  |  |  |
|                                             | COMPONENT              | COMPONENTDIMENSIONS Int.LxWxH (mm) |  |  |  |