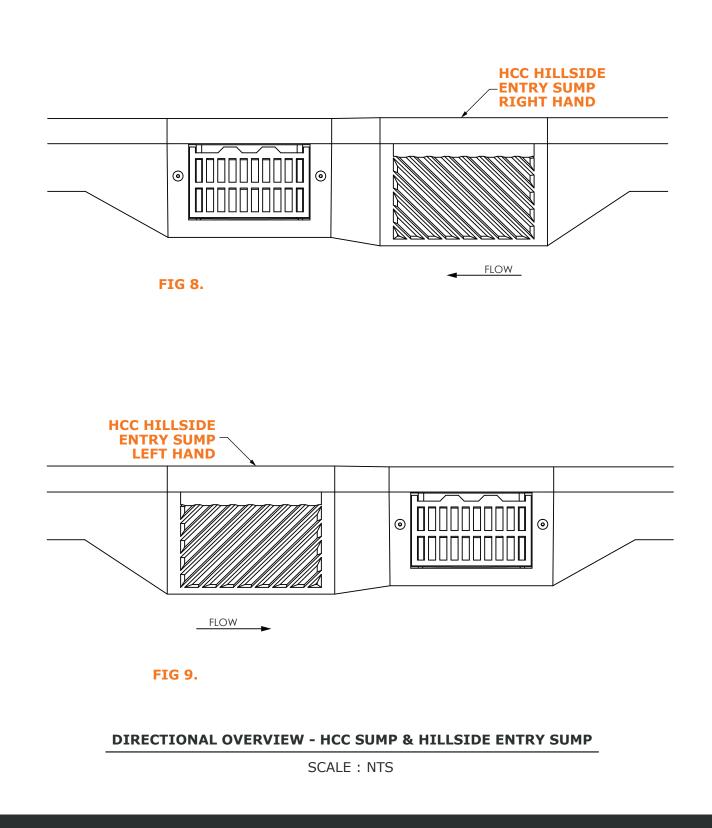

#### INSTALLATION

HCP Side Entry Sumps are suplied with sump plugs to seal the non-functioning end. These are to be installed next to HCC Sump. Sump fit with 1.3T Swift Lift Foot Anchors for lifting. Note Hillside Sump comes in Right Hand and Left Hand depending on which side on the road it goes on.

## HILLSIDE ENTRY SUMP INSTALLATION DRAWING

www.hcp.nz