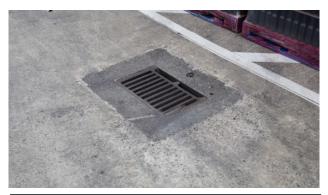

## HCC YARD TOP

The Hutt City Counil Yard Top is designed to be used in carparks, driveways or flat areas where a sump is needed but does not require Kerb and Channel.