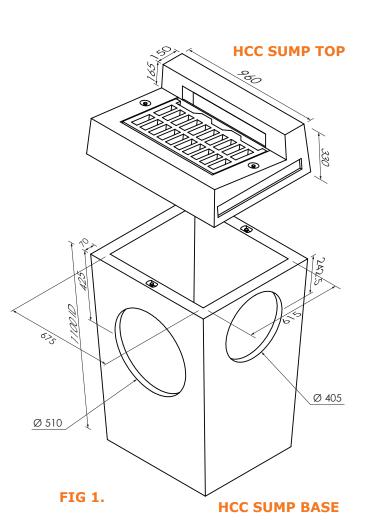

#### **HCC SUMP TOP & BASE**

The Hutt City Council Sump is designed specifically for the Lower Hutt and Upper Hutt City Council's. The complete unit comes with a Sump Top and Sump Base. Also if needed we have available a Yard Top for when no Kerb and Channel is needed and both Storm Entry Sump and Hillside Entry Sump, for when a faster intake of water is needed.

#### MANUFACTURING STANDARDS

Precast manufactured to NZS 3109: 1997 standard with surface finishes for formed F4 and trowelled finish U2. Note bottom surfaces are trowlled.

| TABLE 1. HUTT CITY COUNCIL SUMP DETAILS |               |                        |      |  |  |
|-----------------------------------------|---------------|------------------------|------|--|--|
| PRODUCT CODE                            | COMPONENT     | <b>DIMENSIONS</b> Int. | MASS |  |  |
|                                         |               | LxWxH (mm)             | (kg) |  |  |
| HCCSUMPTOP                              | HCC SUMP TOP  | 760x1000x330           | 250  |  |  |
| HCCSUMPBASE                             | HCC SUMP BASE | 615x675x1100           | 500  |  |  |