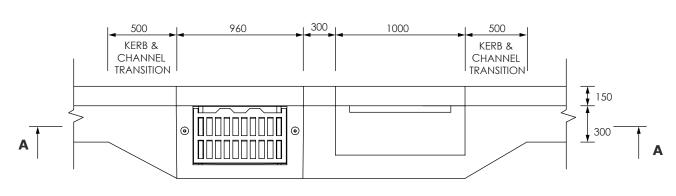

## STORM ENTRY SUMP INSTALLATION DRAWING

FIG 6.

### **OVERVIEW - HCC SUMP & STROM ENTRY SUMP**

SCALE : NTS

SECTION A-A