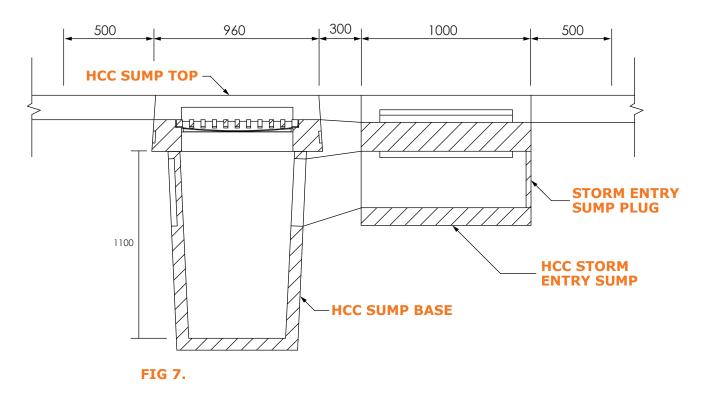

### HCC STORM ENTRY SUMP

The Hutt City Council Storm and Hillside Entry Sump is designed to be installed in conjunction with the HCC Sump. When in a high water flow area and there is required a faster intake of water a Side Entry Sump allows for this.

#### INSTALLATION

HCP Side Entry Sumps are suplied with sump plugs to seal the non-functioning end. These are to be installed next to HCC Sump. Sump fit with 1.3T Swift Lift Foot Anchors for lifting. Note Hillside Sump comes in Right Hand and Left Hand depending on which side on the road it goes on.

### **OVERVIEW - HCC SUMP & STROM ENTRY SUMP**

SCALE : NTS

SECTION A-A