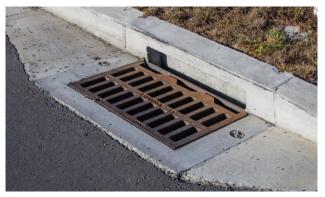

#### **HCC SUMP TOP & BASE**

The Hutt City Council Sump is designed specifically for the Lower Hutt and Upper Hutt City Council's. The complete unit comes with a Sump Top and Sump Base. Also if needed we have available a Yard Top for when no Kerb and Channel is needed and both Storm Entry Sump and Hillside Entry Sump, for when a faster intake of water is needed.

## HUTT CITY COUNCIL SUMP UNIT