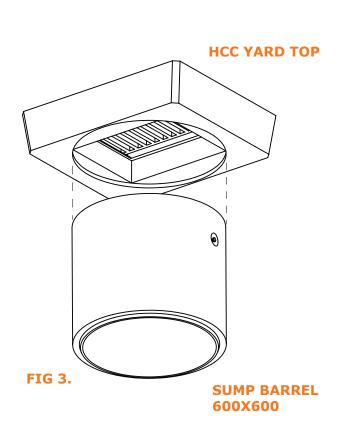

## HCC YARD TOP

The Hutt City Counil Yard Top is designed to be used in carparks, driveways or flat areas where a sump is needed but does not require Kerb and Channel.

#### INSTALLATION

HCP Yard Top's are suplied with Cast Iron Grates. Yard Top fit with 1.3T Swift Lift Foot Anchors for lifting. HCC Yard Top is designed to fit HCC Sump Base or Sump Barrel 600x600.