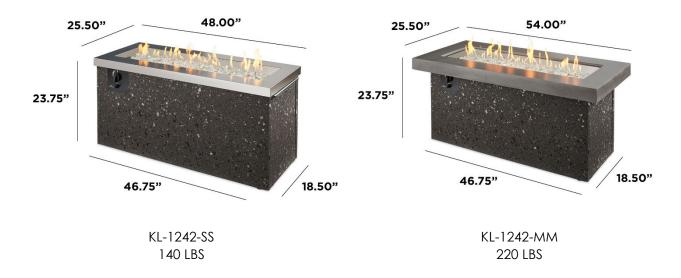

| ITEM CODE        | RETAIL PRICE |
|--------------------------|------------------|--------------|
|                          |                  |              |
| Glass Wind Guard         | GLASS GUARD-1242 | \$299        |
| Folding Glass Wind Guard | FWG-1242         | \$399        |
| Protective Cover         |                  |              |
| KL-1242-SS               | CVR5020          | \$82         |
| KL-1242-MM               | CVR5427          | \$78         |
| Tumbled Lava Rock*       | LAV-TMB          | \$69         |
| Lava Rock*               | LAVA-BLK         | \$72         |

<sup>\*</sup>Refer to the <u>fire media info sheet</u> for additional media options. 3 bags of fire media are recommended for the 12" x 42" Crystal Fire® Plus Burner.

#### **DIMENSIONS:**