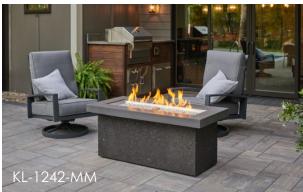

#### **MODERN BEAUTY**

A showcase of fire, the Key Largo gas fire pit tables feature a beautiful, glowing fire that dances atop a bed of fire glass gems. The dark-toned, focal point of the design is a striking 12" x 42" Crystal Fire® Plus Burner. This simple, modern style will look great in any outdoor space.

#### **FEATURES:**

- Stainless Steel or Midnight Mist Supercast™ concrete top
- Black Feck stucco base
- 12" x 42" Crystal Fire® Plus Burner with clear tempered fire glass gems 65,000/80,000 BTUs (LP/NG)
- Grey glass burner cover
- Optional glass wind guard, protective cover, and other fire media sold separately
- Product is setup for liquid propane but can be converted to natural gas using included conversion kit
- Comes standard with Manual Ignition with battery-operated sparker, or upgrade to electronic <u>Direct Spark Ignition</u>
- Sliding Access Door conceals standard 20 lb. propane tank in base
- UL Listed, Made in USA with US and imported parts

## **PRODUCT INFORMATION:**

| ITEM                                            | ITEM CODE  | RETAIL PRICE |
|-------------------------------------------------|------------|--------------|
| Stainless Steel Key Largo Gas<br>Fire Pit Table | KL-1242-SS | \$2099       |
| Grey Key Largo Gas Fire Pit<br>Table            | KL-1242-MM | \$2899       |