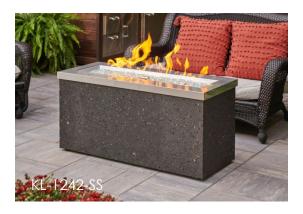

#### **MODERN BEAUTY**

A showcase of fire, the Key Largo gas fire pit tables feature a beautiful, glowing fire that dances atop a bed of fire glass gems. The dark-toned, focal point of the design is a striking 12" x 42" Crystal Fire® Plus Burner. This simple, modern style will look great in any outdoor space.

#### **FEATURES:**

- Stainless Steel or Midnight Mist Supercast™ concrete top
- Black Feck stucco base
- 12" x 42" Crystal Fire® Plus Burner with clear tempered fire glass gems 65,000/80,000 BTUs (LP/NG)
- Grey glass burner cover
- Optional glass wind guard, protective cover, and other fire media sold separately
- Product is setup for liquid propane but can be converted to natural gas using included conversion kit
- Comes standard with Manual Ignition with battery-operated sparker, or upgrade to electronic <u>Direct Spark Ignition</u>
- Sliding Access Door conceals standard 20 lb. propane tank in base
- UL Listed, Made in USA with US and imported parts

## **PRODUCT INFORMATION:**

| ITEM                                            | ITEM CODE  | RETAIL PRICE |
|-------------------------------------------------|------------|--------------|
| Stainless Steel Key Largo Gas<br>Fire Pit Table | KL-1242-SS | \$2099       |
| Grey Key Largo Gas Fire Pit<br>Table            | KL-1242-MM | \$2899       |