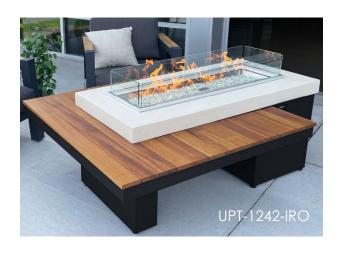

# UPTOWN IROKO GAS FIRE PIT TABLE

### **ULTRAMODERN DESIGN FOR ENTERTAINING**

Gather around the Uptown modern fire table with a two-tiered, natural wood table design. Made with durable Iroko wood, aluminum construction and linen colored Supercast™ burner surround to elevate the stunning 12" x 42" Crystal Fire® Plus burner, the Uptown is built to last and will warm up your outdoor space for years to come.

### **FEATURES:**

- Top features Iroko wood with linen colored Supercast™ concrete top
- Black aluminum base
- 12" x 42" Crystal Fire® Plus Burner with clear tempered fire glass gems 65,000/80,000 BTUs (LP/NG)
- Grey glass burner cover
- Optional glass wind guard, protective cover, and other fire media sold separately
- Product is setup for liquid propane but can be converted to natural gas using included conversion kit
- Comes standard with Manual Ignition with battery-operated sparker, or upgrade to electronic <u>Direct Spark Ignition</u>
- Sliding Access Door conceals standard 20 lb. propane tank in base
- UL Listed, Made in USA with US and imported parts