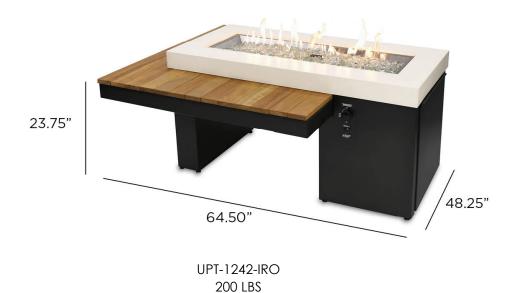

| ITEM CODE        | RETAIL PRICE |
|---------------------------|------------------|--------------|
|                           |                  |              |
| Glass Wind Guard          | GLASS GUARD-1242 | \$299        |
| Folding Glass Wind Guard  | FWG-1242         | \$349        |
| Protective Cover          | CVR6549          | \$119        |
| Tumbled Lava Rock*        | LAV-TMB          | \$59         |
| Lava Rock*                | LAVA-BLK         | \$69         |
| Large Tempered Fire Glass | CFLD-B           | \$49         |
| Diamonds, black*          |                  |              |

<sup>\*</sup>Refer to the <u>fire media info sheet</u> for additional media options. 3 bags of fire media are recommended for the 12" x 42" Crystal Fire® Plus Burner.

# **DIMENSIONS:**