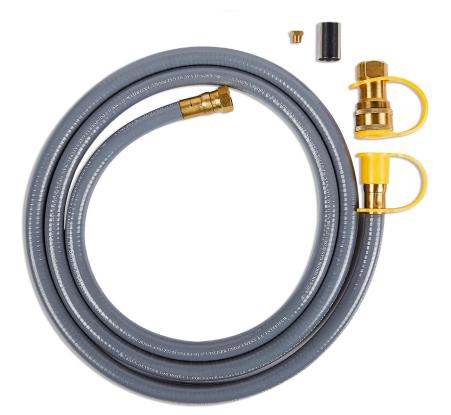

## Natural Gas Conversion Kit

This natural gas conversion kit includes everything you need to convert your Real Flame® Hartsel Propane Fire Bowl from liquid propane to natural gas.

#### **Technical Information:**

- For use with the Real Flame Hartsel Propane Fire Bowl (11775LP)
- Includes 8' 3/8" NG hose and quick connect socket, sleeve, #2.8mm orifice, NG conversion plaque and instruction manual
- Must be installed by a certified natural gas technician
- External connection to source of fuel is required
- Rust and weather resistant
- CSA certified
- 1 year limited warranty