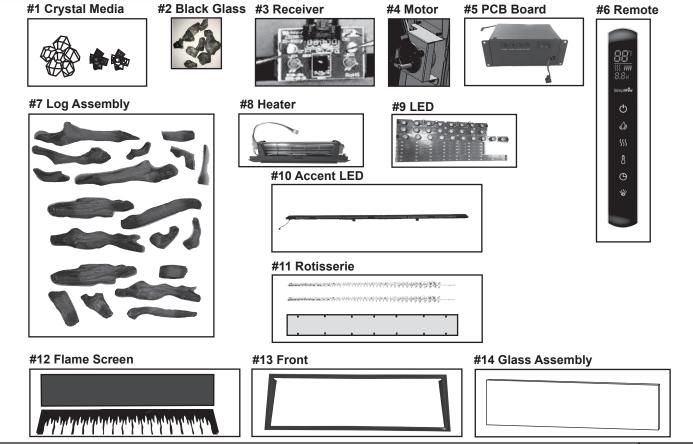

55" Scion Electric Fireplace

Beginning Manufacturing Date: Dec 2018 Ending Manufacturing Date: Active

IMPORTANT: THIS IS DATED INFORMATION. Parts must be ordered from a dealer or distributor. **Hearth and Home Technologies does not sell directly to consumers**. Provide model number and serial number when requesting service parts from your dealer or distributor.

| when requesting service parts from your dealer or distributor. |                                                                    |                                                 |                 | Stocked at Depot |
|----------------------------------------------------------------|--------------------------------------------------------------------|-------------------------------------------------|-----------------|------------------|
| ITEM                                                           | DESCRIPTION                                                        | COMMENTS                                        | PART NUMBER     | at Depot         |
| 1                                                              | Crystal Media (Clear Small, Clear Large, & Black Small)            |                                                 | CRYSTAL-SCION   |                  |
| 2                                                              | Black Glass Embers                                                 |                                                 | EMBER-SCION     |                  |
| 3                                                              | Remote Receiver                                                    |                                                 | RECEIV-ALLUS-E  | Y                |
| 4                                                              | Allusion Motor                                                     |                                                 | MOTOR-ALLUS     | Υ                |
| 5                                                              | PCB Board Assembly                                                 |                                                 | PCB-SCION       | Υ                |
| 6                                                              | Remote                                                             |                                                 | REMOT-ELECT-ALL | Y                |
| 7                                                              | Log Assembly                                                       |                                                 | LOGS-SCION      | Y                |
| 8                                                              | Heater Assembly                                                    | Heater & Fan                                    | HEATER-SCION    | Υ                |
| 9                                                              | LED Assembly                                                       | Emberbed &<br>Flame(Accent LED Not<br>Included) | LED-SC55        | Y                |
| 10                                                             | Accent LED                                                         |                                                 | ACCENT-SC55     | Y                |
| 11                                                             | Rotisserie                                                         | Rods & Cover                                    | ROTISS-SC55     | Y                |
| 12                                                             | Flame Screen                                                       |                                                 | FLAME-SC55      |                  |
| 13                                                             | Front                                                              |                                                 | FRONT-SC55      |                  |
| 14                                                             | Glass                                                              |                                                 | GLA-SC55        |                  |
|                                                                | Reflective Panels                                                  | Qty 2 req                                       | PANELS-SCION    |                  |
|                                                                | Electric Hardware Pack (Glass Retaining Brackets and Thumb Screws) |                                                 | HDWR-LINEAR     |                  |