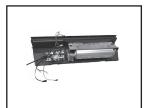

## #1 Front

**#2 Front Glass** 

#3 Log/Grate

#4 Remote

#5 Heater/Control Board

#6 Rotisserie

**#7 Flame Screen** 

#8 LED

#9 Receiver

**#10 Decorative Side Panels** 

IMPORTANT: THIS IS DATED INFORMATION. Parts must be ordered from a dealer or distributor. **Hearth and Home Technologies does not sell directly to consumers**. Provide model number and serial number when requesting service parts from your dealer or distributor.

## Stocked at Depot

| ITEM | DESCRIPTION                                         | COMMENTS                             | PART NUMBER    |   |
|------|-----------------------------------------------------|--------------------------------------|----------------|---|
| 1    | Front                                               |                                      | STFRONT-INS35  |   |
| 2    | Front Glass                                         |                                      | GLAS-INS35     | Υ |
| 3    | Log/Grate Assembly                                  |                                      | LOG-INS35      | Υ |
| 4    | Remote                                              |                                      | REMOTE-INS30   | Υ |
| 5    | Heater/Control Board Assembly                       | Control Board, Heater & Fan Included | HEAT-INS35     | Υ |
| 6    | Rotisserie (Rod, Motor, & Screws)                   |                                      | ROTISS-INS35   | Υ |
| 7    | Flame Screen                                        |                                      | FLAM-INS35     |   |
| 8    | LED Assembly                                        | Includes all LEDs                    | LED-INS35      | Υ |
| 9    | Receiver                                            |                                      | RECEIVER-ELECT | Υ |
|      | Hardware Bag (Includes 2 leveling legs w/fasteners) |                                      | HRDW-BI        | Υ |
| 10   | Decorative Side Panels (Includes left & right)      |                                      | PANEL-INS35    |   |