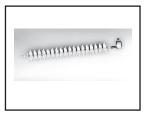

## #1 Front

**#2 Front Glass** 

#3 Log/Grate

#4 Remote

#5 Heater/Control Board

#6 Rotisserie

**#7 Flame Screen** 

#8 LED

## Stocked at Depot

| ITEM | DESCRIPTION                                         | COMMENTS                             | PART NUMBER    |   |
|------|-----------------------------------------------------|--------------------------------------|----------------|---|
| 1    | Front                                               |                                      | STFRONT-INS35  |   |
| 2    | Front Glass                                         |                                      | GLAS-INS35     | Υ |
| 3    | Log/Grate Assembly                                  |                                      | LOG-INS35      | Υ |
| 4    | Remote                                              |                                      | REMOTE-INS30   | Υ |
| 5    | Heater/Control Board Assembly                       | Control Board, Heater & Fan Included | HEAT-INS35     | Υ |
| 6    | Rotisserie (Rod, Motor, & Screws)                   |                                      | ROTISS-INS35   | Υ |
| 7    | Flame Screen                                        |                                      | FLAM-INS35     |   |
| 8    | LED Assembly                                        | Includes all LEDs                    | LED-INS35      | Υ |
| 9    | Receiver                                            |                                      | RECEIVER-ELECT | Υ |
|      | Hardware Bag (Includes 2 leveling legs w/fasteners) |                                      | HRDW-BI        | Υ |
| 10   | Decorative Side Panels (Includes left & right)      |                                      | PANEL-INS35    |   |