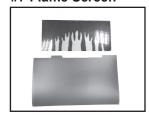

## #1 Front

**#2 Front Glass** 

#3 Log/Grate

#4 Remote

#5 Heater/Control Board

#6 Rotisserie

**#7 Flame Screen** 

#8 LED

## Stocked at Depot

| ITEM | DESCRIPTION                                         | COMMENTS                             | PART NUMBER    |   |
|------|-----------------------------------------------------|--------------------------------------|----------------|---|
| 1    | Front                                               |                                      | STFRONT-INS35  |   |
| 2    | Front Glass                                         |                                      | GLAS-INS35     | Υ |
| 3    | Log/Grate Assembly                                  |                                      | LOG-INS35      | Υ |
| 4    | Remote                                              |                                      | REMOTE-INS30   | Υ |
| 5    | Heater/Control Board Assembly                       | Control Board, Heater & Fan Included | HEAT-INS35     | Υ |
| 6    | Rotisserie (Rod, Motor, & Screws)                   |                                      | ROTISS-INS35   | Υ |
| 7    | Flame Screen                                        |                                      | FLAM-INS35     |   |
| 8    | LED Assembly                                        | Includes all LEDs                    | LED-INS35      | Υ |
| 9    | Receiver                                            |                                      | RECEIVER-ELECT | Υ |
|      | Hardware Bag (Includes 2 leveling legs w/fasteners) |                                      | HRDW-BI        | Υ |
| 10   | Decorative Side Panels (Includes left & right)      |                                      | PANEL-INS35    |   |