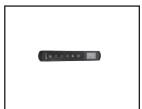

## #1 Front

**#2 Front Glass** 

#3 Log/Grate

#4 Remote

#5 Heater/Control Board

#6 Rotisserie

**#7 Flame Screen** 

#8 LED

## Stocked at Depot

| ITEM | DESCRIPTION                                         | COMMENTS                             | PART NUMBER    |   |
|------|-----------------------------------------------------|--------------------------------------|----------------|---|
| 1    | Front                                               |                                      | STFRONT-INS35  |   |
| 2    | Front Glass                                         |                                      | GLAS-INS35     | Υ |
| 3    | Log/Grate Assembly                                  |                                      | LOG-INS35      | Υ |
| 4    | Remote                                              |                                      | REMOTE-INS30   | Υ |
| 5    | Heater/Control Board Assembly                       | Control Board, Heater & Fan Included | HEAT-INS35     | Υ |
| 6    | Rotisserie (Rod, Motor, & Screws)                   |                                      | ROTISS-INS35   | Υ |
| 7    | Flame Screen                                        |                                      | FLAM-INS35     |   |
| 8    | LED Assembly                                        | Includes all LEDs                    | LED-INS35      | Υ |
| 9    | Receiver                                            |                                      | RECEIVER-ELECT | Υ |
|      | Hardware Bag (Includes 2 leveling legs w/fasteners) |                                      | HRDW-BI        | Υ |
| 10   | Decorative Side Panels (Includes left & right)      |                                      | PANEL-INS35    |   |