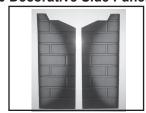

#9 Receiver

**#10 Decorative Side Panels** 

IMPORTANT: THIS IS DATED INFORMATION. Parts must be ordered from a dealer or distributor. **Hearth and Home Technologies does not sell directly to consumers**. Provide model number and serial number when requesting service parts from your dealer or distributor.

## Stocked at Depot

| ITEM | DESCRIPTION                                         | COMMENTS                             | PART NUMBER    |   |
|------|-----------------------------------------------------|--------------------------------------|----------------|---|
| 1    | Front                                               |                                      | STFRONT-INS35  |   |
| 2    | Front Glass                                         |                                      | GLAS-INS35     | Υ |
| 3    | Log/Grate Assembly                                  |                                      | LOG-INS35      | Υ |
| 4    | Remote                                              |                                      | REMOTE-INS30   | Υ |
| 5    | Heater/Control Board Assembly                       | Control Board, Heater & Fan Included | HEAT-INS35     | Υ |
| 6    | Rotisserie (Rod, Motor, & Screws)                   |                                      | ROTISS-INS35   | Υ |
| 7    | Flame Screen                                        |                                      | FLAM-INS35     |   |
| 8    | LED Assembly                                        | Includes all LEDs                    | LED-INS35      | Υ |
| 9    | Receiver                                            |                                      | RECEIVER-ELECT | Υ |
|      | Hardware Bag (Includes 2 leveling legs w/fasteners) |                                      | HRDW-BI        | Υ |
| 10   | Decorative Side Panels (Includes left & right)      |                                      | PANEL-INS35    |   |