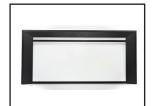

## #1 Front

**#2 Front Glass** 

#3 Log/Grate

#4 Remote

#5 Heater/Control Board

#6 Rotisserie

**#7 Flame Screen** 

#8 LED

## Stocked at Depot

| ITEM | DESCRIPTION                                         | COMMENTS                             | PART NUMBER    |   |
|------|-----------------------------------------------------|--------------------------------------|----------------|---|
| 1    | Front                                               |                                      | STFRONT-INS35  |   |
| 2    | Front Glass                                         |                                      | GLAS-INS35     | Υ |
| 3    | Log/Grate Assembly                                  |                                      | LOG-INS35      | Υ |
| 4    | Remote                                              |                                      | REMOTE-INS30   | Υ |
| 5    | Heater/Control Board Assembly                       | Control Board, Heater & Fan Included | HEAT-INS35     | Υ |
| 6    | Rotisserie (Rod, Motor, & Screws)                   |                                      | ROTISS-INS35   | Υ |
| 7    | Flame Screen                                        |                                      | FLAM-INS35     |   |
| 8    | LED Assembly                                        | Includes all LEDs                    | LED-INS35      | Υ |
| 9    | Receiver                                            |                                      | RECEIVER-ELECT | Υ |
|      | Hardware Bag (Includes 2 leveling legs w/fasteners) |                                      | HRDW-BI        | Υ |
| 10   | Decorative Side Panels (Includes left & right)      |                                      | PANEL-INS35    |   |