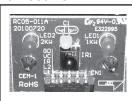

## #1 Front

**#2 Front Glass** 

#3 Log/Grate

#4 Remote

#5 Heater/Control Board

#6 Rotisserie

**#7 Flame Screen** 

#8 LED

#9 Receiver

**#10 Decorative Side Panels** 

IMPORTANT: THIS IS DATED INFORMATION. Parts must be ordered from a dealer or distributor. **Hearth and Home Technologies does not sell directly to consumers**. Provide model number and serial number when requesting service parts from your dealer or distributor.

## Stocked at Depot

| ITEM | DESCRIPTION                                         | COMMENTS                             | PART NUMBER    |   |
|------|-----------------------------------------------------|--------------------------------------|----------------|---|
| 1    | Front                                               |                                      | STFRONT-INS35  |   |
| 2    | Front Glass                                         |                                      | GLAS-INS35     | Υ |
| 3    | Log/Grate Assembly                                  |                                      | LOG-INS35      | Υ |
| 4    | Remote                                              |                                      | REMOTE-INS30   | Υ |
| 5    | Heater/Control Board Assembly                       | Control Board, Heater & Fan Included | HEAT-INS35     | Υ |
| 6    | Rotisserie (Rod, Motor, & Screws)                   |                                      | ROTISS-INS35   | Υ |
| 7    | Flame Screen                                        |                                      | FLAM-INS35     |   |
| 8    | LED Assembly                                        | Includes all LEDs                    | LED-INS35      | Υ |
| 9    | Receiver                                            |                                      | RECEIVER-ELECT | Υ |
|      | Hardware Bag (Includes 2 leveling legs w/fasteners) |                                      | HRDW-BI        | Υ |
| 10   | Decorative Side Panels (Includes left & right)      |                                      | PANEL-INS35    |   |