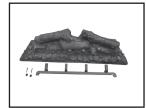

## #1 Front

**#2 Front Glass** 

#3 Log/Grate

#4 Remote

#5 Heater/Control Board

#6 Rotisserie

**#7 Flame Screen** 

#8 LED

## Stocked at Depot

| ITEM | DESCRIPTION                                         | COMMENTS                             | PART NUMBER    |   |
|------|-----------------------------------------------------|--------------------------------------|----------------|---|
| 1    | Front                                               |                                      | STFRONT-INS35  |   |
| 2    | Front Glass                                         |                                      | GLAS-INS35     | Υ |
| 3    | Log/Grate Assembly                                  |                                      | LOG-INS35      | Υ |
| 4    | Remote                                              |                                      | REMOTE-INS30   | Υ |
| 5    | Heater/Control Board Assembly                       | Control Board, Heater & Fan Included | HEAT-INS35     | Υ |
| 6    | Rotisserie (Rod, Motor, & Screws)                   |                                      | ROTISS-INS35   | Υ |
| 7    | Flame Screen                                        |                                      | FLAM-INS35     |   |
| 8    | LED Assembly                                        | Includes all LEDs                    | LED-INS35      | Υ |
| 9    | Receiver                                            |                                      | RECEIVER-ELECT | Υ |
|      | Hardware Bag (Includes 2 leveling legs w/fasteners) |                                      | HRDW-BI        | Υ |
| 10   | Decorative Side Panels (Includes left & right)      |                                      | PANEL-INS35    |   |