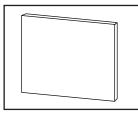

#9 Receiver

**#10 Decorative Side Panels** 

IMPORTANT: THIS IS DATED INFORMATION. Parts must be ordered from a dealer or distributor. **Hearth and Home Technologies does not sell directly to consumers**. Provide model number and serial number when requesting service parts from your dealer or distributor.

## Stocked at Depot

| ITEM | DESCRIPTION                                         | COMMENTS                             | PART NUMBER    |   |
|------|-----------------------------------------------------|--------------------------------------|----------------|---|
| 1    | Front                                               |                                      | STFRONT-INS25  |   |
| 2    | Front Glass                                         |                                      | GLAS-INS25     | Υ |
| 3    | Log/Grate Assembly                                  |                                      | LOG-INS25      | Υ |
| 4    | Remote                                              |                                      | REMOTE-INS30   | Υ |
| 5    | Heater/Control Board Assembly                       | Control Board, Heater & Fan Included | HEAT-INS25     | Υ |
| 6    | Rotisserie (Rod, Motor, & Screws)                   |                                      | ROTISS-INS25   | Υ |
| 7    | Flame Screen                                        |                                      | FLAM-INS25     |   |
| 8    | LED Assembly                                        | Includes all LEDs                    | LED-INS25      | Υ |
| 9    | Receiver                                            |                                      | RECEIVER-ELECT | Υ |
|      | Hardware Bag (Includes 2 leveling legs w/fasteners) |                                      | HRDW-BI        | Υ |
| 10   | Decorative Side Panels (Includes left & right)      |                                      | PANEL-INS25    | · |