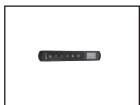

## #1 Front

**#2 Front Glass** 

#3 Log/Grate

#4 Remote

#5 Heater/Control Board

#6 Rotisserie

**#7 Flame Screen** 

**#8 LED** 

## Stocked at Depot

| ITEM | DESCRIPTION                                         | COMMENTS                             | PART NUMBER    |   |
|------|-----------------------------------------------------|--------------------------------------|----------------|---|
| 1    | Front                                               |                                      | STFRONT-INS25  |   |
| 2    | Front Glass                                         |                                      | GLAS-INS25     | Υ |
| 3    | Log/Grate Assembly                                  |                                      | LOG-INS25      | Υ |
| 4    | Remote                                              |                                      | REMOTE-INS30   | Υ |
| 5    | Heater/Control Board Assembly                       | Control Board, Heater & Fan Included | HEAT-INS25     | Υ |
| 6    | Rotisserie (Rod, Motor, & Screws)                   |                                      | ROTISS-INS25   | Υ |
| 7    | Flame Screen                                        |                                      | FLAM-INS25     |   |
| 8    | LED Assembly                                        | Includes all LEDs                    | LED-INS25      | Υ |
| 9    | Receiver                                            |                                      | RECEIVER-ELECT | Υ |
|      | Hardware Bag (Includes 2 leveling legs w/fasteners) |                                      | HRDW-BI        | Υ |
| 10   | Decorative Side Panels (Includes left & right)      |                                      | PANEL-INS25    | · |