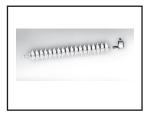

## #1 Front

**#2 Front Glass** 

#3 Log/Grate

#4 Remote

#5 Heater/Control Board

#6 Rotisserie

**#7 Flame Screen** 

**#8 LED** 

## Stocked at Depot

| ITEM | DESCRIPTION                                         | COMMENTS                             | PART NUMBER    |   |
|------|-----------------------------------------------------|--------------------------------------|----------------|---|
| 1    | Front                                               |                                      | STFRONT-INS25  |   |
| 2    | Front Glass                                         |                                      | GLAS-INS25     | Υ |
| 3    | Log/Grate Assembly                                  |                                      | LOG-INS25      | Υ |
| 4    | Remote                                              |                                      | REMOTE-INS30   | Υ |
| 5    | Heater/Control Board Assembly                       | Control Board, Heater & Fan Included | HEAT-INS25     | Υ |
| 6    | Rotisserie (Rod, Motor, & Screws)                   |                                      | ROTISS-INS25   | Υ |
| 7    | Flame Screen                                        |                                      | FLAM-INS25     |   |
| 8    | LED Assembly                                        | Includes all LEDs                    | LED-INS25      | Υ |
| 9    | Receiver                                            |                                      | RECEIVER-ELECT | Υ |
|      | Hardware Bag (Includes 2 leveling legs w/fasteners) |                                      | HRDW-BI        | Υ |
| 10   | Decorative Side Panels (Includes left & right)      |                                      | PANEL-INS25    | · |