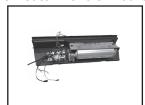

## #1 Front

**#2 Front Glass** 

#3 Log/Grate

#4 Remote

#5 Heater/Control Board

#6 Rotisserie

**#7 Flame Screen** 

**#8 LED** 

#9 Receiver

**#10 Decorative Side Panels** 

IMPORTANT: THIS IS DATED INFORMATION. Parts must be ordered from a dealer or distributor. **Hearth and Home Technologies does not sell directly to consumers**. Provide model number and serial number when requesting service parts from your dealer or distributor.

## Stocked at Depot

| ITEM | DESCRIPTION                                         | COMMENTS                             | PART NUMBER    |   |
|------|-----------------------------------------------------|--------------------------------------|----------------|---|
| 1    | Front                                               |                                      | STFRONT-INS25  |   |
| 2    | Front Glass                                         |                                      | GLAS-INS25     | Υ |
| 3    | Log/Grate Assembly                                  |                                      | LOG-INS25      | Υ |
| 4    | Remote                                              |                                      | REMOTE-INS30   | Υ |
| 5    | Heater/Control Board Assembly                       | Control Board, Heater & Fan Included | HEAT-INS25     | Υ |
| 6    | Rotisserie (Rod, Motor, & Screws)                   |                                      | ROTISS-INS25   | Υ |
| 7    | Flame Screen                                        |                                      | FLAM-INS25     |   |
| 8    | LED Assembly                                        | Includes all LEDs                    | LED-INS25      | Υ |
| 9    | Receiver                                            |                                      | RECEIVER-ELECT | Υ |
|      | Hardware Bag (Includes 2 leveling legs w/fasteners) |                                      | HRDW-BI        | Υ |
| 10   | Decorative Side Panels (Includes left & right)      |                                      | PANEL-INS25    | · |