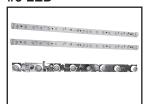

## #1 Front

**#2 Front Glass** 

#3 Log/Grate

#4 Remote

#5 Heater/Control Board

#6 Rotisserie

**#7 Flame Screen** 

**#8 LED** 

## Stocked at Depot

| ITEM | DESCRIPTION                                         | COMMENTS                             | PART NUMBER    |   |
|------|-----------------------------------------------------|--------------------------------------|----------------|---|
| 1    | Front                                               |                                      | STFRONT-INS25  |   |
| 2    | Front Glass                                         |                                      | GLAS-INS25     | Υ |
| 3    | Log/Grate Assembly                                  |                                      | LOG-INS25      | Υ |
| 4    | Remote                                              |                                      | REMOTE-INS30   | Υ |
| 5    | Heater/Control Board Assembly                       | Control Board, Heater & Fan Included | HEAT-INS25     | Υ |
| 6    | Rotisserie (Rod, Motor, & Screws)                   |                                      | ROTISS-INS25   | Υ |
| 7    | Flame Screen                                        |                                      | FLAM-INS25     |   |
| 8    | LED Assembly                                        | Includes all LEDs                    | LED-INS25      | Υ |
| 9    | Receiver                                            |                                      | RECEIVER-ELECT | Υ |
|      | Hardware Bag (Includes 2 leveling legs w/fasteners) |                                      | HRDW-BI        | Υ |
| 10   | Decorative Side Panels (Includes left & right)      |                                      | PANEL-INS25    | · |