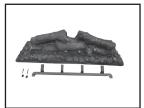

## #1 Front

**#2 Front Glass** 

#3 Log/Grate

#4 Remote

#5 Heater/Control Board

#6 Rotisserie

**#7 Flame Screen** 

**#8 LED** 

## Stocked at Depot

| ITEM | DESCRIPTION                                         | COMMENTS                             | PART NUMBER    |   |
|------|-----------------------------------------------------|--------------------------------------|----------------|---|
| 1    | Front                                               |                                      | STFRONT-INS25  |   |
| 2    | Front Glass                                         |                                      | GLAS-INS25     | Υ |
| 3    | Log/Grate Assembly                                  |                                      | LOG-INS25      | Υ |
| 4    | Remote                                              |                                      | REMOTE-INS30   | Υ |
| 5    | Heater/Control Board Assembly                       | Control Board, Heater & Fan Included | HEAT-INS25     | Υ |
| 6    | Rotisserie (Rod, Motor, & Screws)                   |                                      | ROTISS-INS25   | Υ |
| 7    | Flame Screen                                        |                                      | FLAM-INS25     |   |
| 8    | LED Assembly                                        | Includes all LEDs                    | LED-INS25      | Υ |
| 9    | Receiver                                            |                                      | RECEIVER-ELECT | Υ |
|      | Hardware Bag (Includes 2 leveling legs w/fasteners) |                                      | HRDW-BI        | Υ |
| 10   | Decorative Side Panels (Includes left & right)      |                                      | PANEL-INS25    | · |