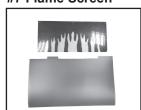

## #1 Front

**#2 Front Glass** 

#3 Log/Grate

#4 Remote

#5 Heater/Control Board

#6 Rotisserie

**#7 Flame Screen** 

**#8 LED** 

## Stocked at Depot

| ITEM | DESCRIPTION                                         | COMMENTS                             | PART NUMBER    |   |
|------|-----------------------------------------------------|--------------------------------------|----------------|---|
| 1    | Front                                               |                                      | STFRONT-INS25  |   |
| 2    | Front Glass                                         |                                      | GLAS-INS25     | Υ |
| 3    | Log/Grate Assembly                                  |                                      | LOG-INS25      | Υ |
| 4    | Remote                                              |                                      | REMOTE-INS30   | Υ |
| 5    | Heater/Control Board Assembly                       | Control Board, Heater & Fan Included | HEAT-INS25     | Υ |
| 6    | Rotisserie (Rod, Motor, & Screws)                   |                                      | ROTISS-INS25   | Υ |
| 7    | Flame Screen                                        |                                      | FLAM-INS25     |   |
| 8    | LED Assembly                                        | Includes all LEDs                    | LED-INS25      | Υ |
| 9    | Receiver                                            |                                      | RECEIVER-ELECT | Υ |
|      | Hardware Bag (Includes 2 leveling legs w/fasteners) |                                      | HRDW-BI        | Υ |
| 10   | Decorative Side Panels (Includes left & right)      |                                      | PANEL-INS25    | · |