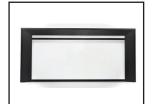

## #1 Front

**#2 Front Glass** 

#3 Log/Grate

#4 Remote

#5 Heater/Control Board

#6 Rotisserie

**#7 Flame Screen** 

**#8 LED** 

## Stocked at Depot

| ITEM | DESCRIPTION                                         | COMMENTS                             | PART NUMBER    |   |
|------|-----------------------------------------------------|--------------------------------------|----------------|---|
| 1    | Front                                               |                                      | STFRONT-INS25  |   |
| 2    | Front Glass                                         |                                      | GLAS-INS25     | Υ |
| 3    | Log/Grate Assembly                                  |                                      | LOG-INS25      | Υ |
| 4    | Remote                                              |                                      | REMOTE-INS30   | Υ |
| 5    | Heater/Control Board Assembly                       | Control Board, Heater & Fan Included | HEAT-INS25     | Υ |
| 6    | Rotisserie (Rod, Motor, & Screws)                   |                                      | ROTISS-INS25   | Υ |
| 7    | Flame Screen                                        |                                      | FLAM-INS25     |   |
| 8    | LED Assembly                                        | Includes all LEDs                    | LED-INS25      | Υ |
| 9    | Receiver                                            |                                      | RECEIVER-ELECT | Υ |
|      | Hardware Bag (Includes 2 leveling legs w/fasteners) |                                      | HRDW-BI        | Υ |
| 10   | Decorative Side Panels (Includes left & right)      |                                      | PANEL-INS25    | · |