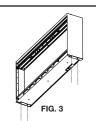

 If side covers are installed prior to recessed installation, remove the side covers by removing the screws (FIG. 3 and 4).

- 5. Install trims (see "trim installation" section in your manual).
- Hold the appliance up to ensure it will fit into the framing (see "framing recessed installation" section in your manual).
- Apply shims (not supplied) between the appliance and the frame.
- . Use 4 screws to secure the appliance into the wall (FIG. 5). Do not overtighten screws.