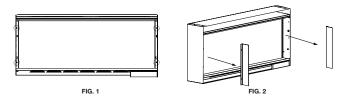

Select a location that is not prone to moisture and is located at least 36" (91.4cm) away from combustible materials such curtain drapes, furniture, bedding, paper etc.

- Measure the appliance and create a rough in with electrical. The electrical junction box is located on the left side of the appliance.
- 2. Remove the front glass (see "front glass installation and removal" section in your manual).
- 3. Remove the plastic panel holders by removing the screws (FIG. 1 and 2).