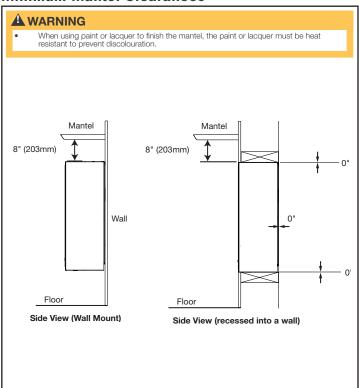

| (152.8cm) | (148.2cm) | (28.1cm) | (1.8cm) |  |  |  |  |
| NEFL74CHD  | 76 3/4"    | 17 5/16" | 5 13/16" | 15 7/8"  | 74 5/16"  | 72 1/2"   | 11 1/16" | 3/4"    |  |  |  |  |
|            | (194.8cm)  | (44cm)   | (14.8cm) | (40.2cm) | (188.8cm) | (184.2cm) | (28.1cm) | (1.8cm) |  |  |  |  |
| NEFL100CHD | 102 11/16" | 17 5/16" | 5 13/16" | 15 7/8"  | 100 5/16" | 98 1/2"   | 11 1/16" | 3/4"    |  |  |  |  |
|            | (260.8cm)  | (44cm)   | (14.8cm) | (40.2cm) | (254.8cm) | (250.2cm) | (28.1cm) | (1.8cm) |  |  |  |  |

Product information provided is not complete and is subject to change without notice. Please consult the installation manual for the most up to date installation information.

## **ALLURAVISION™ SERIES ELECTRIC FIREPLACE**



### Clearances Minimum Mantel Clearances



### **Framing**



### **Appliance Installation**



#### Recessing the Appliance into the Wall

Due to the many different materials used on different walls, it is highly recommended that you consult your local builder before you install this appliance on the wall.

Select a location that is not prone to moisture and is located at least 36" (91.4cm) away from combustible materials such curtain drapes, furniture, bedding, paper etc.

- Measure the appliance and create a rough in with electrical. The electrical junction box is located on the left side of the appliance.
- 2. Remove the front glass (see "front glass installation and removal" section in your manual).
- 3. Remove the plastic panel holders by removing the screws (FIG. 1 and 2).



 If side covers are installed prior to recessed