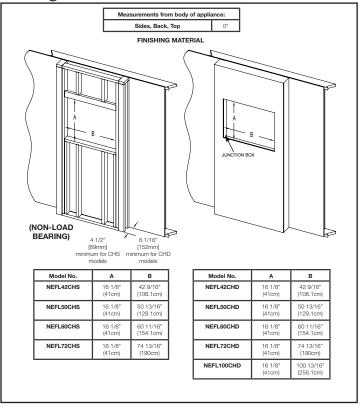

### **Framing**

It is recommended that the walls of the appliance enclosure be finishing (i.e. drywall) to avoid exposed insulation or vapour barrier coming in contact with the appliance. This will ensure clearance to combustibles is maintained.