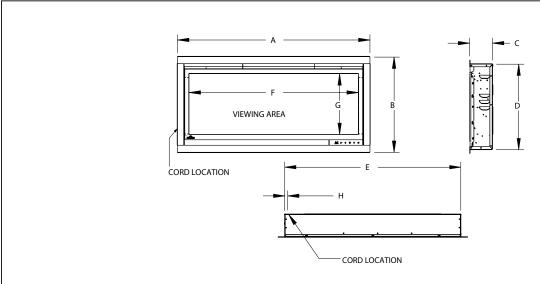

| Dimensions |            |          |          |          |           |           |          |         |  |  |  |  |
|------------|------------|----------|----------|----------|-----------|-----------|----------|---------|--|--|--|--|
| Model No.  | Α          | В        | С        | D        | E         | F         | G        | Н       |  |  |  |  |
| NEFL42CHS  | 44 7/16"   | 17 5/16" | 4 1/4"   | 15 7/8"  | 42 1/16"  | 40 1/4"   | 11 1/16" | 3/4"    |  |  |  |  |
|            | (112.8cm)  | (44cm)   | (10.8cm) | (40.2cm) | (106.8cm) | (102.2cm) | (28.1cm) | (1.8cm) |  |  |  |  |
| NEFL50CHS  | 52 11/16"  | 17 5/16" | 4 1/4"   | 15 7/8"  | 50 5/16"  | 48 1/2"   | 11 1/16" | 3/4"    |  |  |  |  |
|            | (133.8cm)  | (44cm)   | (10.8cm) | (40.2cm) | (127.8cm) | (123.2cm) | (28.1cm) | (1.8cm) |  |  |  |  |
| NEFL60CHS  | 62 9/16"   | 17 5/16" | 4 1/4"   | 15 7/8"  | 60 3/16"  | 58 5/16"  | 11 1/16" | 3/4"    |  |  |  |  |
|            | (158.8cm)  | (44cm)   | (10.8cm) | (40.2cm) | (152.8cm) | (148.2cm) | (28.1cm) | (1.8cm) |  |  |  |  |
| NEFL74CHS  | 76 3/4"    | 17 5/16" | 4 1/4"   | 15 7/8"  | 74 5/16"  | 72 1/2"   | 11 1/16" | 3/4"    |  |  |  |  |
|            | (194.8cm)  | (44cm)   | (10.8cm) | (40.2cm) | (188.8cm) | (184.2cm) | (28.1cm) | (1.8cm) |  |  |  |  |
| NEFL42CHD  | 44 7/16"   | 17 5/16" | 5 13/16" | 15 7/8"  | 42 1/16"  | 40 1/4"   | 11 1/16" | 3/4"    |  |  |  |  |
|            | (112.8cm)  | (44cm)   | (14.8cm) | (40.2cm) | (106.8cm) | (102.2cm) | (28.1cm) | (1.8cm) |  |  |  |  |
| NEFL50CHD  | 52 11/16"  | 17 5/16" | 5 13/16" | 15 7/8"  | 50 5/16"  | 48 1/2"   | 11 1/16" | 3/4"    |  |  |  |  |
|            | (133.8cm)  | (44cm)   | (14.8cm) | (40.2cm) | (127.8cm) | (123.2cm) | (28.1cm) | (1.8cm) |  |  |  |  |
| NEFL60CHD  | 62 9/16"   | 17 5/16" | 5 13/16" | 15 7/8"  | 60 3/16"  | 58 5/16"  | 11 1/16" | 3/4"    |  |  |  |  |
|            | (158.8cm)  | (44cm)   | (14.8cm) | (40.2cm) | (152.8cm) | (148.2cm) | (28.1cm) | (1.8cm) |  |  |  |  |
| NEFL74CHD  | 76 3/4"    | 17 5/16" | 5 13/16" | 15 7/8"  | 74 5/16"  | 72 1/2"   | 11 1/16" | 3/4"    |  |  |  |  |
|            | (194.8cm)  | (44cm)   | (14.8cm) | (40.2cm) | (188.8cm) | (184.2cm) | (28.1cm) | (1.8cm) |  |  |  |  |
| NEFL100CHD | 102 11/16" | 17 5/16" | 5 13/16" | 15 7/8"  | 100 5/16" | 98 1/2"   | 11 1/16" | 3/4"    |  |  |  |  |
|            | (260.8cm)  | (44cm)   | (14.8cm) | (40.2cm) | (254.8cm) | (250.2cm) | (28.1cm) | (1.8cm) |  |  |  |  |