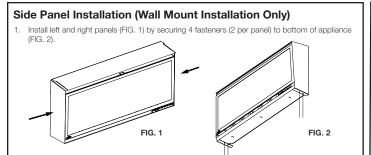

 If side covers are installed prior to recessed installation, remove the side covers by removing the screws (FIG. 3 and 4).

- 5. Install trims (see "trim installation" section in your manual).
- Hold the appliance up to ensure it will fit into the framing (see "framing recessed installation" section in your manual).
- Apply shims (not supplied) between the appliance and the frame.
- . Use 4 screws to secure the appliance into the wall (FIG. 5). Do not overtighten screws.