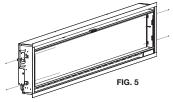

 If side covers are installed prior to recessed installation, remove the side covers by removing the screws (FIG. 3 and 4).

- 5. Install trims (see "trim installation" section in your manual).
- Hold the appliance up to ensure it will fit into the framing (see "framing recessed installation" section in your manual).
- Apply shims (not supplied) between the appliance and the frame.
- . Use 4 screws to secure the appliance into the wall (FIG. 5). Do not overtighten screws.