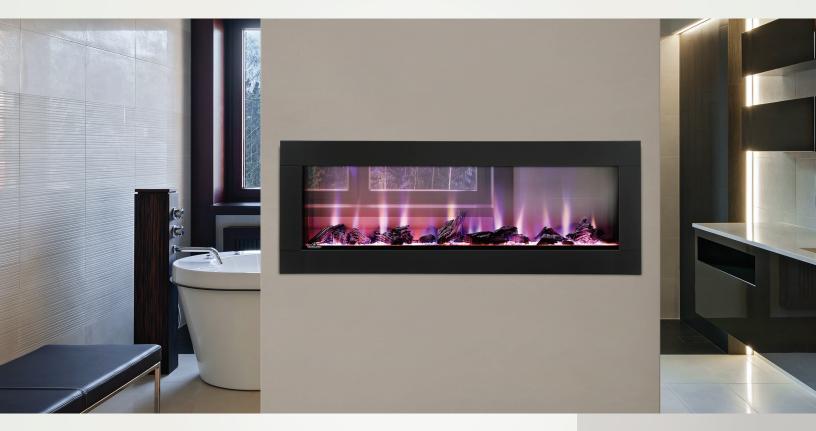

## **CLEARION**<sup>™</sup> NEFBD50H – SEE THRU ELECTRIC FIREPLACE

## FEATURES

- INDUSTRY'S FIRST TRUE SEE THRU ELECTRIC FIREPLACE
- CREATED WITH PATENTED TECHNOLOGY
- PLUG IN 120V OR HARDWIRED 120V / 240V
- VIEWING AREA: 43 5/8"W X 12"H
- Up to 9,000 BTU's and 3,000 Watts
- Warms up to 800 sq. ft.
- Three flame color options; blue, orange and multi-color
- Five different flame speed options
- Crystal Media Included
- Simple Framing Specifications (8" wall thickness)
- Optional surrounds available in black and stainless steel