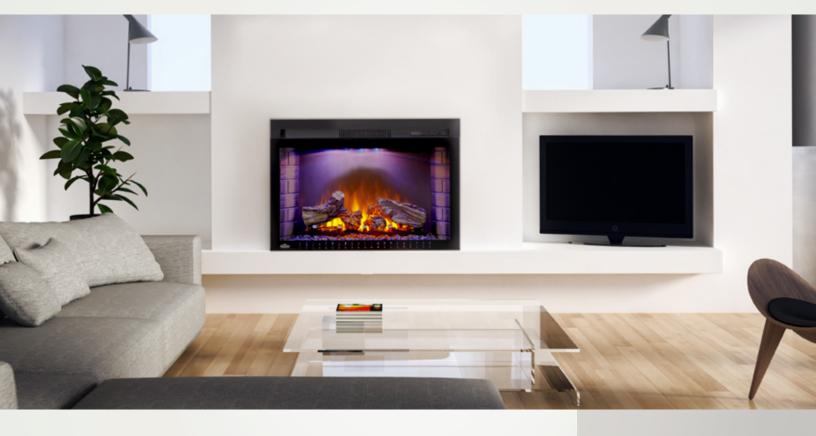

# **CINEMA™ LOG 29**

### NEFB29H-3A - BUILT-IN ELECTRIC FIREPLACE

## **FEATURES**

#### UP TO 5,100 BTU'S • 1,500 WATTS • PLUG IN OR HARDWIRE 120V

- 20"h x 29"w x 9 1/2"d
- Simply plugs into a 120V wall outlet or can be hard wired
- Exclusive NIGHT LIGHT<sup>™</sup> settings (white, blue, orange and circulating)
- Realistic molded logset and ember bed slowly die out when turned off for an authentic fireplace experience
- Temperature control through four heat settings
- Timer for up to six hours
- · Convenient remote control
- Side brick panel detail
- Comes complete with various mantel packages from the Essential Series