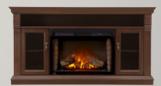

# **CINEMA™ LOG 29**

### NEFB29H-3A - BUILT-IN ELECTRIC FIREPLACE





## **FEATURES**

#### UP TO 5,100 BTU'S • 1,500 WATTS • PLUG IN OR HARDWIRE 120V

- 20"h x 29"w x 9 1/2"d
- Simply plugs into a 120V wall outlet or can be hard wired
- Exclusive NIGHT LIGHT<sup>™</sup> settings (white, blue, orange and circulating)
- Realistic molded logset and ember bed slowly die out when turned off for an authentic fireplace experience
- Temperature control through four heat settings
- Timer for up to six hours
- · Convenient remote control
- Side brick panel detail
- Comes complete with various mantel packages from the Essential Series



ESSENTIAL SERIES MANTEL PACKAGE