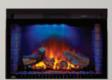

# **CINEMA™ LOG 29**

### NEFB29H-3A - BUILT-IN ELECTRIC FIREPLACE

#### UP TO 5,100 BTU'S • 1,500 WATTS • PLUG IN OR HARDWIRE 120V

- 20"h x 29"w x 9 1/2"d
- Simply plugs into a 120V wall outlet or can be hard wired
- Exclusive NIGHT LIGHT<sup>™</sup> settings (white, blue, orange and circulating)
- Realistic molded logset and ember bed slowly die out when turned off for an authentic fireplace experience
- Temperature control through four heat settings
- Timer for up to six hours
- · Convenient remote control
- Side brick panel detail
- Comes complete with various mantel packages from the Essential Series