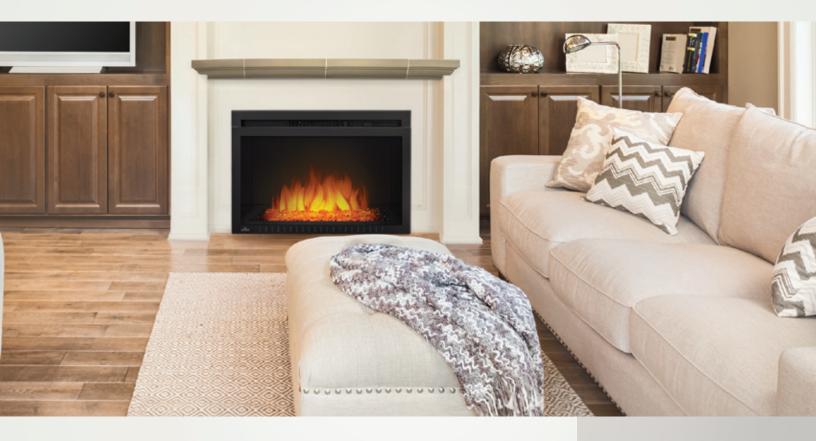

## CINEMA™ GLASS 29 NEFB29HG-3A — BUILT-IN ELECTRIC FIREPLACE

## UP TO 5,100 BTU'S • 1,500 WATTS • PLUG IN OR HARDWIRE 120V

- 20"h x 29"w x 9 1/2"d
- Simply plugs into a 120V wall outlet or can be hard wired
- Exclusive NIGHT LIGHT<sup>™</sup> settings (white, blue, orange and circulating)
- Exclusive Topaz glass ember bed slowly dies out when turned off for an authentic fireplace experience
- Temperature control through four heat settings
- Timer for up to six hours
- · Convenient remote control
- Comes complete with various mantel packages from the Essential Series
- Optional 3 or 4 piece trim kit available