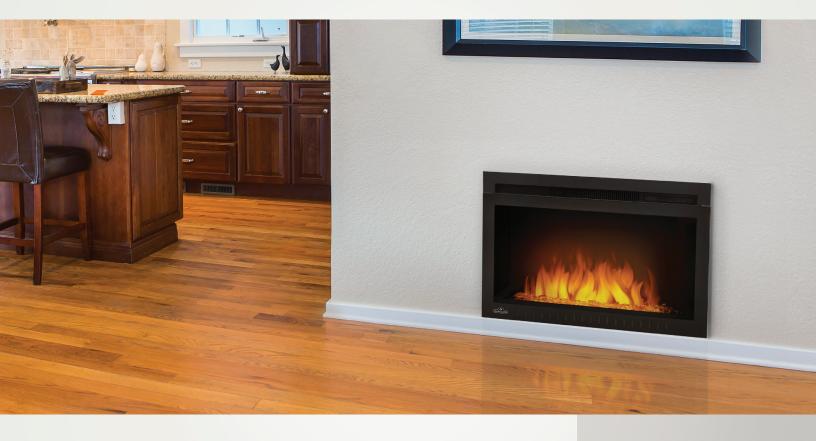

## CINEMA™ GLASS 27 NEFB27HG-3A — BUILT-IN ELECTRIC FIREPLACE

## UP TO 5,000 BTU'S • 1,500 WATTS • PLUG IN OR HARDWIRE 120V

- 18 1/2"h x 27"w x 9 1/2"d
- Simply plugs into a 120V wall outlet or can be hard wired
- Exclusive NIGHT LIGHT<sup>™</sup> settings (white, blue, orange and circulating)
- Exclusive Topaz glass ember bed slowly dies out when turned off for an authentic fireplace experience
- Temperature control through four heat settings
- Timer for up to six hours
- Convenient remote control
- Comes complete with various mantel packages from the Essential Series
- Optional 3 or 4 piece trim kit available