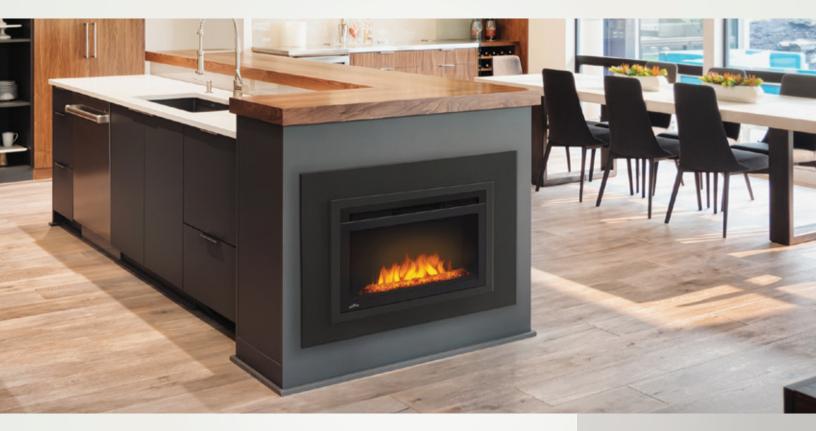

## **CINEMA<sup>™</sup> GLASS 24** NEFB24HG-3A – BUILT-IN ELECTRIC FIREPLACE

## UP TO 5,000 BTU'S • 1,500 WATTS • PLUG IN OR HARDWIRE 120V

- 17 1/2"h x 24"w x 8 5/8"d
- Simply plugs into a 120V wall outlet or can be hard wired
- Exclusive Topaz glass ember bed slowly dies out when turned off for an authentic fireplace experience
- Temperature control through four heat settings
- Timer for up to six hours
- Convenient remote control
- Adjustable flame and ember light control
- Comes complete with a mantel package from the Essential Series
- Optional 3 or 4 piece trim kit available