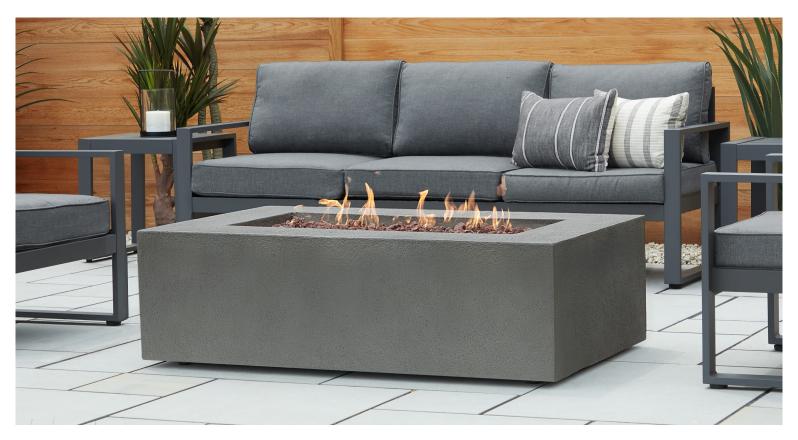

# Baltic NG Rectangle Fire Table

Define your outdoor space with the striking design and timeless style of the Baltic Rectangle Natural Gas Fire Table. When not in use, transform this fire table into a convenient outdoor coffee table with the included matching burner lid.

**Available finish:** Glacier Gray, Kodiak Brown

Glacier Gray