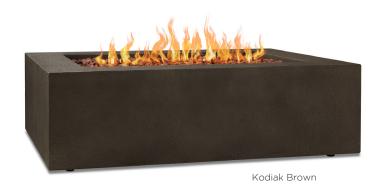

# Baltic NG Rectangle Fire Table

Define your outdoor space with the striking design and timeless style of the Baltic Rectangle Natural Gas Fire Table. When not in use, transform this fire table into a convenient outdoor coffee table with the included matching burner lid.

**Available finish:** Glacier Gray, Kodiak Brown



Glacier Gray



# 9750NG

#### **Assembled Dimensions:**

- 50.5"L x 32.5"W x 15.75"H; 138 lbs

### **Technical Information:**

- Heat output: 50,000 BTUs
- Battery operated, push button ignition
- Made of cast MGO and steel
- Includes fire table with leveling feet, 28.5" linear stainless steel burner, matching burner lid, lava rock filler, vinyl storage cover, hose guide and 10' NG hose with quick connect socket
- Certified for use with professionally installed natural gas lines
- Burn area dimensions: 36"L x 17.75"W x 2.25"H
- Weather, UV and rust-resistant
- CSA certified
- 1 year limited warranty
- Basic assembly required

### **Shipping Specifications:**

- Ships via LTL
- Box 1: Fire Table 54"L x 39"W x 23"H; 210 lbs

### Country of Origin:

- China



For sales information: sales@realflame.com Fo