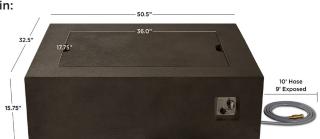

#### **Assembled Dimensions:**

- 50.5"L x 32.5"W x 15.75"H; 138 lbs

### **Technical Information:**

- Heat output: 50,000 BTUs
- Battery operated, push button ignition
- Made of cast MGO and steel
- Includes fire table with leveling feet, 28.5" linear stainless steel burner, matching burner lid, lava rock filler, vinyl storage cover, hose guide and 10' NG hose with quick connect socket
- Certified for use with professionally installed natural gas lines
- Burn area dimensions: 36"L x 17.75"W x 2.25"H
- Weather, UV and rust-resistant
- CSA certified
- 1 year limited warranty
- Basic assembly required