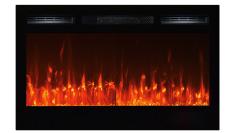

## 80014 Sideline®36 Recessed Electric Fireplace

- Frame color Black
- Fireplace dimensions 36" W x 21.5" H x 5.75" D
- BTUs 5118 Watts 1500
- Weight 36 lbs.
- Remote control included
- 5 flame settings
- 2 heat settings