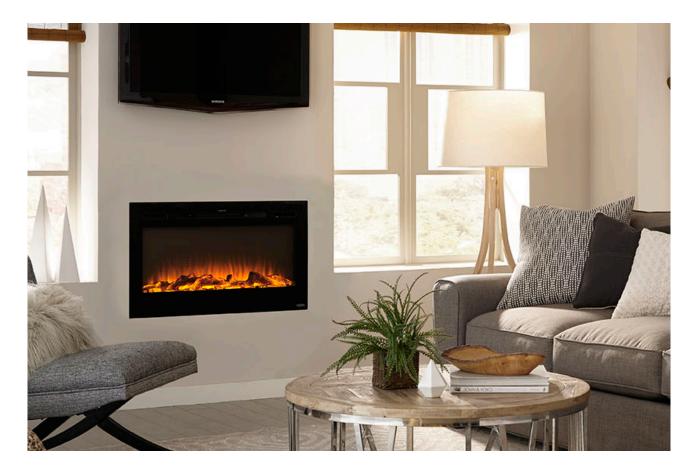

## SIDELINE®36 FIREPLACE

## 80014 - 36" Wall Recessed Insert Electric Fireplace - Black

Touchstone's 36 inch Sideline® is a compact version of Touchstone's popular 50 inch Sideline®. The Sideline® series has become so popular, customers regularly ask about finding a version in a size that fits their decor or room size. The Sideline®36 has a ventless design, with the vent on the face of the fireplace delivering the heat. Like all Touchstone fireplaces, the Sideline®36 has the most realistic flame available in an electric smokeless fireplace, and it will leave all your friends nervous about putting their hands up to the glass face.