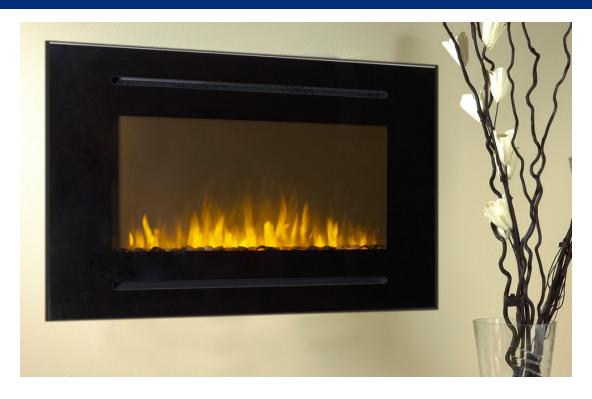

## 80006 40" Wall Insert Electric Fireplace - Black

The Touchstone Forte 40" wide Electric Fireplace is designed to be mounted into your wall. This recessed electric fireplace features a classic black glass finish, with 3/4" slots above and below the flame for the fireplace's heater operation. With its large 14" high flame display and distinctive contrasting white stone base, the Forte Electric Fireplace's flames are more intense than other electric fireplaces. Like all Touchstone electric fireplaces, the Forte Electric Fireplace gives you the beauty and warmth of a fireplace without the open flame, smell or cleanup. This electric fireplace heats up to 400 square feet with 5 flame settings and 2 heat settings (1000W and 1500W). A heat-free setting lets you enjoy the realistic flames of the fireplace all year round.

## 80006 Forte Wall Insert Electric Fireplace

- Frame color Black
- Fireplace dimensions 39.25 in. x 5 in. x 28 in.
- BTUs 5118 Watts 1500
- Weight 50 lbs.
- Remote control included
- 5 flame settings
- 2 heat settings