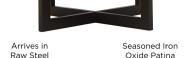

### **Technical Information:**

- Made of steel
- Arrives in raw steel and naturally develops an oxidized patina. Base made of powder-coated steel
- Burn area dimensions: 31.4"L x 31.4"W x 7.5"H
- Burns seasoned firewood
- Includes fire pit, grate, spark screen, log poker, and vinyl storage cover
- Not for use on a wooden deck
- 90 day limited warranty
- Assembly required