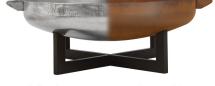

# La Porte Wood Burning Fire Pit

Add instant appeal to any outdoor setting with the La Porte Wood Burning Fire Pit. Over time, this steel fire bowl develops a deep rust finish that blends well with natural settings, while the black base adds a subtle eye-catching architectural element. Our wood burning fire features can be used year-round to provide a comfortable ambience without the hassle of a fixed, in-ground fire pit, and can be conveniently moved to different settings. Includes a spark screen, log poker and protective storage cover.

### **Technical Information:**

- Made of steel
- Arrives in raw steel and naturally develops an oxidized patina. Base made of powder-coated steel
- Burn area dimensions: 31.4"L x 31.4"W x 7.5"H
- Burns seasoned firewood
- Includes fire pit, grate, spark screen, log poker, and vinyl storage cover
- Not for use on a wooden deck
- 90 day limited warranty
- Assembly required