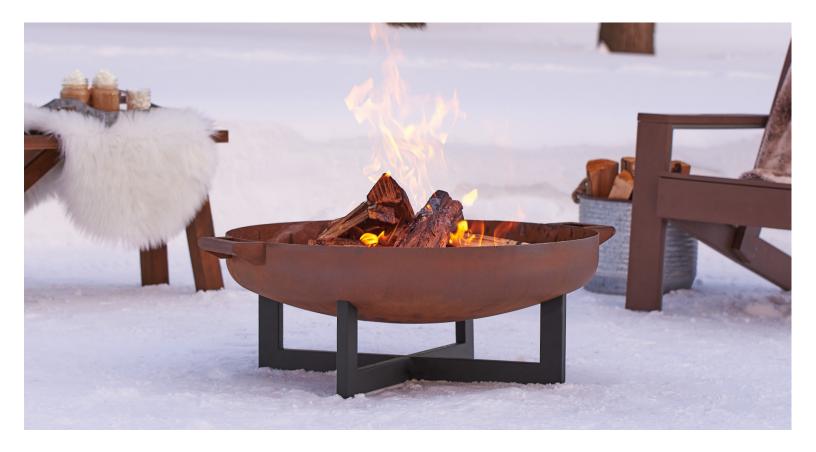

# La Porte Wood Burning Fire Pit

Add instant appeal to any outdoor setting with the La Porte Wood Burning Fire Pit. Over time, this steel fire bowl develops a deep rust finish that blends well with natural settings, while the black base adds a subtle eye-catching architectural element. Our wood burning fire features can be used year-round to provide a comfortable ambience without the hassle of a fixed, in-ground fire pit, and can be conveniently moved to different settings. Includes a spark screen, log poker and protective storage cover.

### **Technical Information:**

- Made of steel
- Arrives in raw steel and naturally develops an oxidized patina. Base made of powder-coated steel
- Burn area dimensions: 31.4"L x 31.4"W x 7.5"H
- Burns seasoned firewood
- Includes fire pit, grate, spark screen, log poker, and vinyl storage cover
- Not for use on a wooden deck
- 90 day limited warranty
- Assembly required