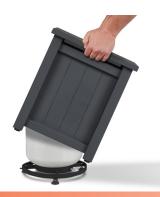

#### **Technical Information:**

- Securely holds and covers a 20 lb propane gas tank
- Constructed of powder-coated steel
- Coordinates with Ortun propane fire table (1370LP-GRY)
- Includes tank cover with leveling feet and tank seat
- Can be used to cover LP tank while fire table is in use
- Weather, UV and rust-resistant
- 1 year limited warranty