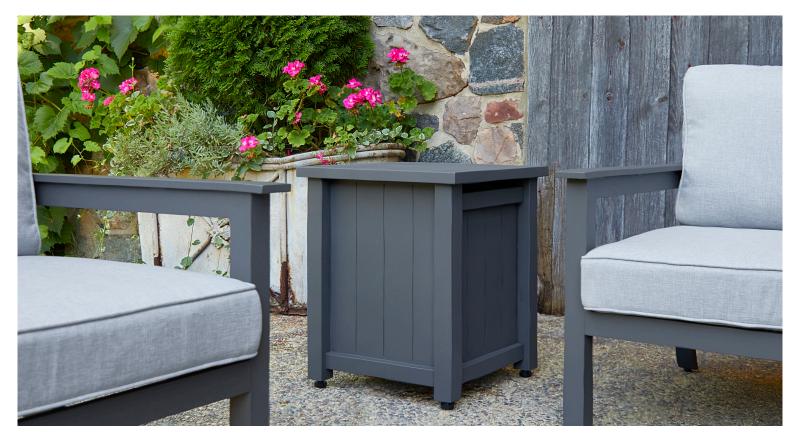

# Ortun Propane Tank Cover

Coordinating with the Real Flame® Ortun rectangle fire table, this tank cover conceals a 20 lb propane gas tank and doubles as a side table

Available finish: Gray

370

#### **Technical Information:**

- Securely holds and covers a 20 lb propane gas tank
- Constructed of powder-coated steel
- Coordinates with Ortun propane fire table (1370LP-GRY)
- Includes tank cover with leveling feet and tank seat
- Can be used to cover LP tank while fire table is in use
- Weather, UV and rust-resistant
- 1 year limited warranty