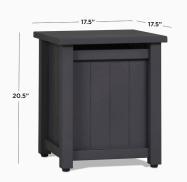

#### **Assembled Dimensions:**

- 17.5"L  $\times$  17.5"W  $\times$  20.5"H; 24 lbs