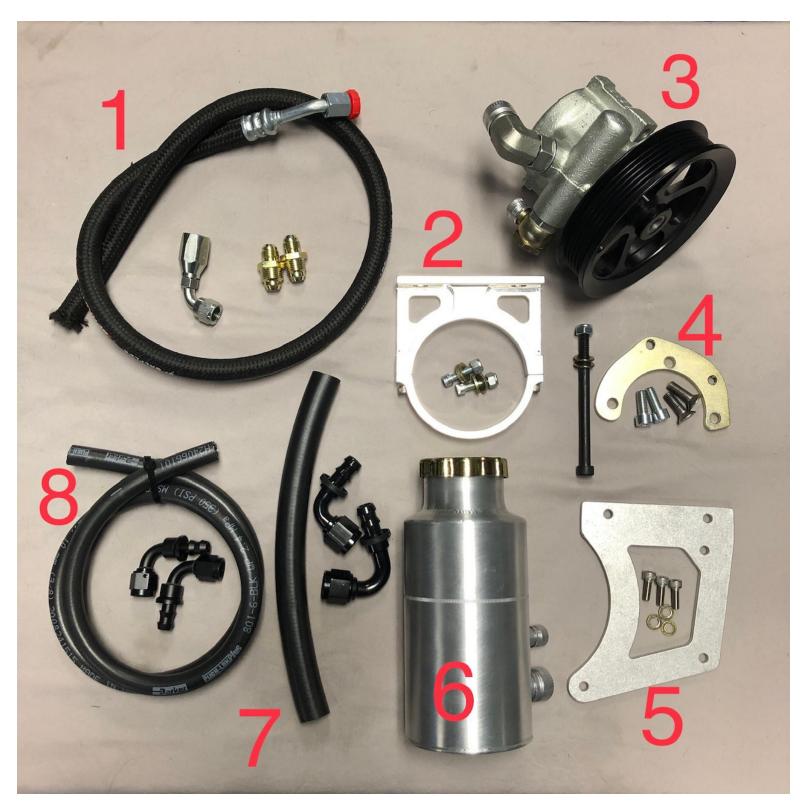

## **NON-HYDROBOOST KIT**

| 5.0 EXPLORER PUMP KIT : NON-HYDROBOOST         | PART                                                                                                                                                                                                                             | QTY                        |
|------------------------------------------------|----------------------------------------------------------------------------------------------------------------------------------------------------------------------------------------------------------------------------------|----------------------------|
| 1) PRESSURE HOSE AND FITTING (PUMP TO GEARBOX) | HOSE -6 PRESSURE 42"  HOSE END (-6) CRIMP ON 45 DEG (ALREADY INSTALLED)  HOSE END (-6) REUSABLE 90 DEG  GEARBOX FITTING (PRESSURE) CHOOSE SAE OR METRIC  GEARBOX FITTING (RETURN) CHOOSE SAE OR METRIC                           | 1<br>1<br>1<br>1           |
| 2) RESERVOIR MOUNT AND HARDWARE                | BILLET RESERVOIR CLAMP 3.5" SMOOTH VERTICAL  1/4-20 X 1 1/8 SHCS  1/4 WASHER  1/4-20 LOCK NUT                                                                                                                                    | 1<br>2<br>4<br>2           |
| 3) PUMP ASSEMBLY                               | CB PUMP, TC SHAFT, 1450/1600 3GPM, WITH HELICOIL INLET: 90DEG BOSS -8-10 OUTLET: STOCK FLOW CONT. W/MOD AND -6 BANJO FITTING PULLEY 5.375 W/MOD                                                                                  | 1<br>1<br>1                |
| 4) PUMP ADAPTOR PLATE AND HARDWARE             | PUMP ADAPTOR WITH PLATING  8 X 1.25 X 110 SHCS (PUMP TO BRACKET)  8 X 1.25 X 25 SHCS (PUMP TO BRACKET)  8MM FLAT WASHER (PUMP TO BRACKET)  8 X 1.25 LOCK NUT (PUMP TO BRACKET)  8 X 1.25 X 25 FLAT HEAD (ADAPTOR TO OEM BRACKET) | 1<br>1<br>2<br>2<br>1<br>2 |
| 5) RESERVOIR ADAPTOR PLATE AND<br>HARDWARE     | RESERVOIR ADAPTOR 6 X 1.0 X 20 SHCS 6MM FLAT WASHER                                                                                                                                                                              | 1 3 3                      |
| 6) RESERVOIR                                   | RESERVOIR: 3.5" X 6", -10 SIDE OUT, -6 RETURN                                                                                                                                                                                    | 1                          |
| 7) FEED HOSE                                   | FEED HOSE (-10) 8"  PUSH LOCK HOSE END (-10) 45 DEGREE  PUSH LOCK HOSE END (-10) 120 DEGREE                                                                                                                                      | 1 1                        |
| 8) RETURN LINE (GEARBOX TO RESERVOIR)          | HOSE (-6)LOW PRESSURE GEARBOX RETURN LINE 3' HOSE END (-6) PUSH LOCK 90 DEG (2)                                                                                                                                                  | 1 2                        |
| NOT SHOWN                                      | 90 DEGREE CO                                                                                                                                                                                                                     |                            |