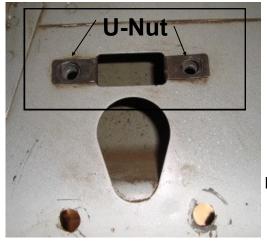

STEP 1: Locate the factory holes in your rocker panel under your door (see picture 1)

and slip 2 of the 8mm U-nut in the top two holes.

Picture 1

STEP 3: Using 8mm x 25mm bolt mount your step from the back side of your rocker panel. (see Picture 3). Tighten up your bolts and you are done!!