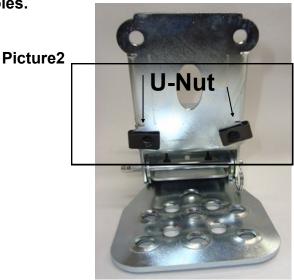

STEP 1: Locate the factory holes in your rocker panel under your door (see picture 1)

and slip 2 of the 8mm U-nut in the top two holes.

Picture 1

STEP 3: Using 8mm x 25mm bolt mount your step from the back side of your rocker panel. (see Picture 3). Tighten up your bolts and you are done!!