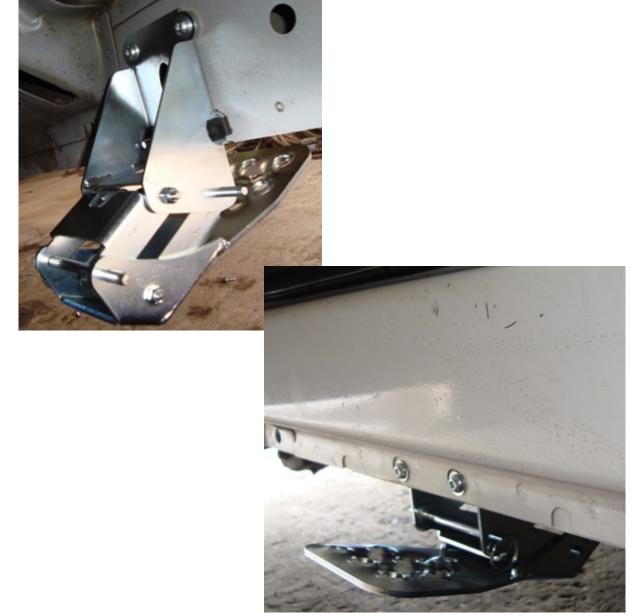

STEP 1: Locate the factory holes in your rocker panel under your door (see picture 1)

and slip 2 of the 8mm U-nut in the top two holes.

Picture 1

STEP 3: Using 8mm x 25mm bolt mount your step from the back side of your rocker panel. (see Picture 3). Tighten up your bolts and you are done!!