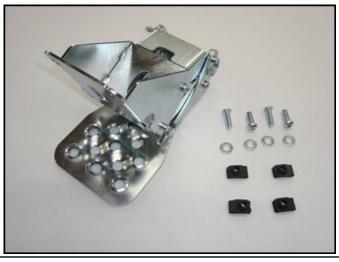

#### HARDWARE KIT:

- 1– Step Assembly
- 4- M8x1.25x25mm Button Head bolt
- 4- M8 u-nut
- 4-5/16 Flat washers
- 2- 5/16" pins

Please read and understand all instructions before beginning the installation of the Hide-A-Step. Please read the terms and policies on the back of these instructions.