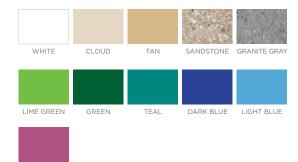

## AVAILABLE COLORS

PURPLE

Minimum tanning ledge length is the same regardless of water depth.

DEPTH: 0-9" | LENGTH: 34"