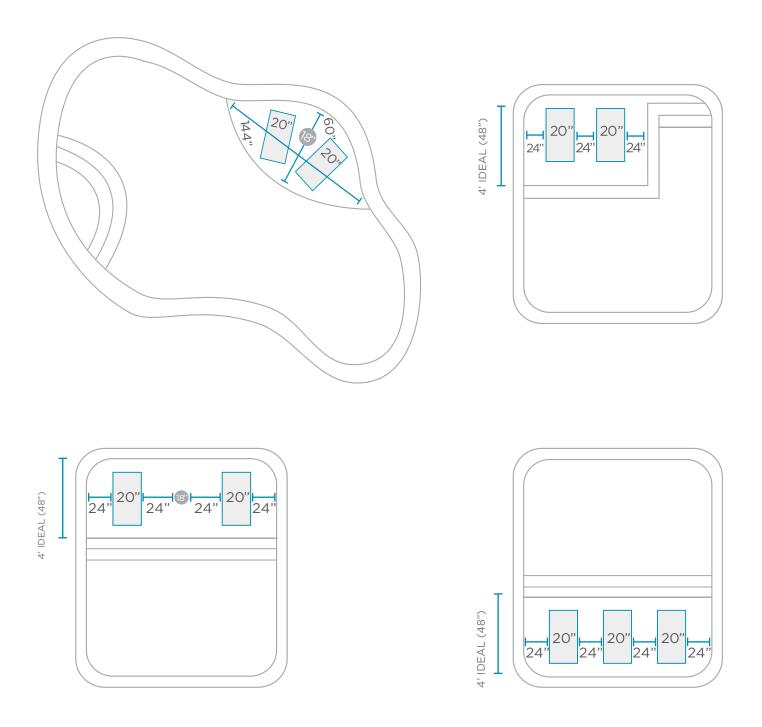

## AVAILABLE COLORS

PURPLE

Minimum tanning ledge length is the same regardless of water depth.

DEPTH: 0-9" | LENGTH: 34"