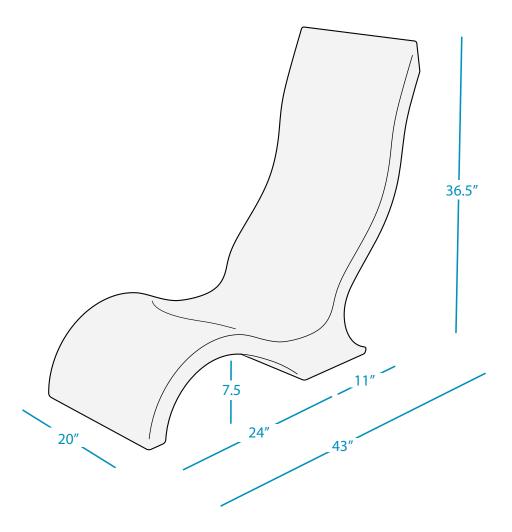

**DESIGNED FOR UP TO 9" OF WATER** 

WEIGHT EMPTY: 33 LBS | WEIGHT FULL: 133 LBS