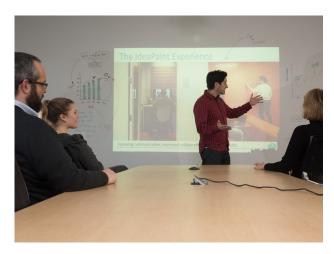

# IdeaPaint™ PROJECT

IdeaPaint, the industry leader for dry erase collaboration is bringing Projection to your walls. **IdeaPaint**™

**PROJECT** is a dry erase wallcovering with the added benefit of being a projectable surface. It offers the benefits of both dry erasability and a clear projectable area that you can begin using in just 24 hours.

IdeaPaint Superior quality, non-ghosting dry erase performance

Ability to project clearly onto the wall

Quick installation, with low disruption to area throughout the application process

Can be used in 24 hours