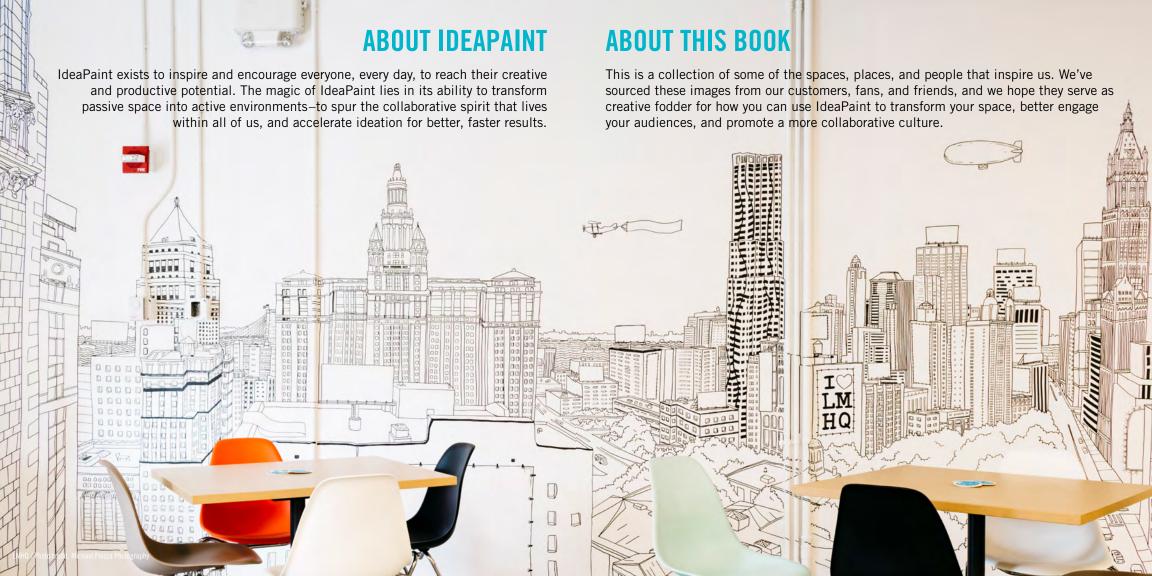

IdeaPaint is the creator of the high-performance dry erase paint category. Our products and accessories create dynamic, collaborative environments in corporations, educational institutions, and homes. With IdeaPaint, you can turn any surface—wall, door, table, cabinet, you name it—into a boundless, erasable canvas.

We have more than 150,000 installations in 40+ countries. Google, Apple, Harvard, Uber, Amazon, and Pixar are just some of the companies using IdeaPaint to help their teams communicate and collaborate more effectively be more creative, and ultimately, get better business results.