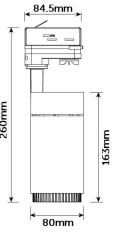

### **Standard Specifications**

• Rated Input Power: 25W

• Lumen Output: 2500lm (4000K)

• Colour Temp: 3000K/4000K/5000K

• Beam Angle: 15-60 Degrees (adjustable)

• Horizontal Orientation: 350deg

• Vertical Orientation: 90deg