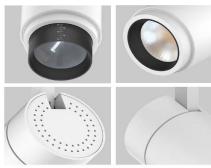

#### **Features**

- High quality Citizen LED COB chips
- Adjustable Beam Angle 15-60 deg
- Flicker free driver
- Mains Dimmable
- 3 Channel Switchable
- Highly adjustable orientation
- Easy installation and assembly

### **Standard Specifications**

• Rated Input Power: 25W

• Lumen Output: 2500lm (4000K)

• Colour Temp: 3000K/4000K/5000K

• Beam Angle: 15-60 Degrees (adjustable)

• Horizontal Orientation: 350deg

• Vertical Orientation: 90deg