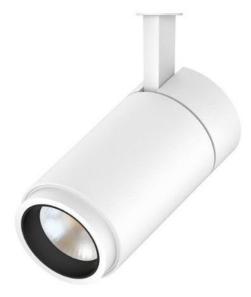

# TR SERIES LED TRACKLIGHTS BEAM ADJUSTABLE SPOTLIGHT WHITE 25W

The TR Tracklight Series is specially designed to fit smoothly into restaurants, galleries, high-end shopping centres and many other retail environments. The plug and play nature of these track lights along with the manual beam angle adjustment makes the TR Series tracklights ideal for the ever changing retail and gallery displays.

#### **Features**

- High quality Citizen LED COB chips
- Adjustable Beam Angle 15-60 deg
- Flicker free driver
- Mains Dimmable
- 3 Channel Switchable
- Highly adjustable orientation
- Easy installation and assembly

### **Standard Specifications**

• Rated Input Power: 25W

• Lumen Output: 2500lm (4000K)

• Colour Temp: 3000K/4000K/5000K

• Beam Angle: 15-60 Degrees (adjustable)

• Horizontal Orientation: 350deg

• Vertical Orientation: 90deg