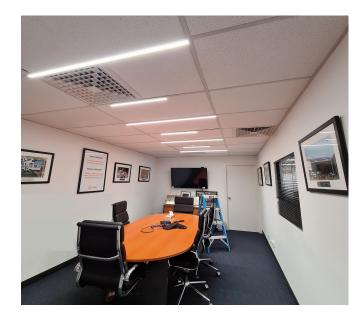

TekBar Linear by Integrated Power is the latest LED lighting innovation for t-bar ceilings. Get creative and give your office space a modern boost with this stylish, slimline linear lighting. Usable as an architectural feature for conference and reception areas or simply light up the whole office space. Fast to install, they are perfect for either retrofits or new buildings.

# Applications

- Receptions
- Boardrooms
- Offices
- Hallways
- Conference Rooms
- Hospitals
- Schools

\* For full warranty terms and conditions visit www.integratedpower.net.au

Date : 26-11-2020