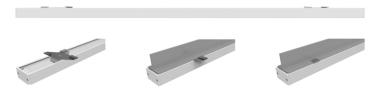

TekBar Linear by Integrated Power is the latest LED lighting innovation for t-bar ceilings. Get creative and give your office space a modern boost with this stylish, slimline linear lighting. Usable as an architectural feature for conference and reception areas or simply light up the whole office space. Fast to install, they are perfect for either retrofits or new buildings.

| © © 20mm - Low Glare Diffused<br>↓ - Low Glare Black<br>↓ - 25mm - Low Glare White |
|------------------------------------------------------------------------------------|
| Barrier - Wallwash                                                                 |
| -25mm- <br>598mm                                                                   |
| 1196mm                                                                             |