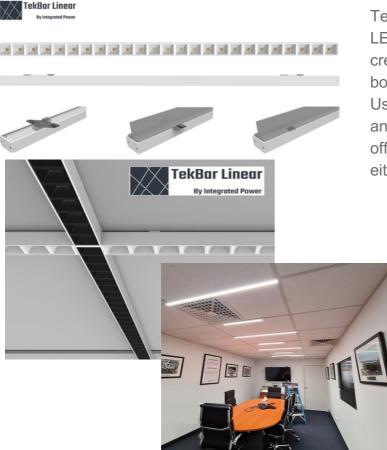

# **TekBar Linear Series**

LOW GLARE WHITE T-BAR CEILING LED LIGHTING - 26W 1200mm

TekBar Linear by Integrated Power is the latest LED lighting innovation for t-bar ceilings. Get creative and give your office space a modern boost with this stylish, slimline linear lighting. Usable as an architectural feature for conference and reception areas or simply light up the whole office space. Fast to install, they are perfect for either retrofits or new buildings.

#### **Features**

- Simple clip-on installation onto ceiling t-bar
- Cost effective linear lighting
- Endless design possibilities
- High quality Philips Lumiled LED chips
- Reliable Meanwell drivers
- 1-10V dimmable
- Low glare white diffuser

## **Applications**

- Receptions
- Boardrooms
- Offices
- Hallways
- Conference Rooms
- Hospitals
- Schools

1300 551 942