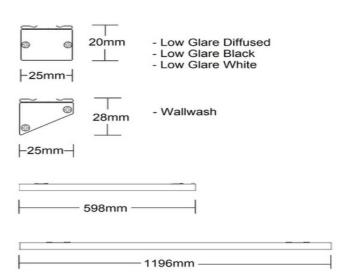

## **Standard Specifications**

Rated Input Power: 26W

• Lumen Output: 2600lm

• Colour Temperature: 4000K (3000K, 5000K optional)

CRI Rating: CRI>80Beam Angle: 75°

Service Life: L70/ 50,000hrs

• UGR Capacity: UGR<19 Capable

SDCM Rating: SDCM<4</li>

• IP Rating: IP20