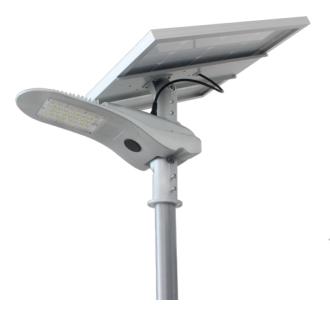

# **Integrated Power** SS SERIES SOLAR LED STREETLIGHT - 20W

The SS Series LED solar streetlights are the ultimate in flexible standalone streetlighting. The battery and control gear is contained inside the light fitting with the solar panel seperate. This allows for full panel orientation to maximise the charge from the sun. This way the light can operate to its full potential for longer periods of time, unlike many other solar streetlights on the market with built-in solar panels, which can dramatically limit the performance.

# **Standard Specifications**

• Rated Input Power: 20W

• Lumen Output: 2800lm • CRI Rating: CRI >80

• Colour Temp: 5000K (4000K optional)

• Spigot Size: 65mm OD • Battery: LifeP04 323WH

• Panel: 90W Monocrystaline

• Fitting Dimensions: 60\*27\*26cm • Panel Dimensions: 76\*67\*4cm

• Weight: 28kgs (Fitting + Panel)