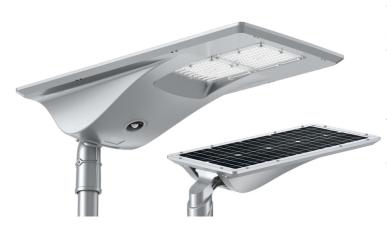

The SSA Series LED solar streetlight is the latest edition to Integrated Power's range of solar lighting. The SSA Series streetlight is an all-in-one fitting, integrating the battery, controller and the solar panel into a compact modern looking streetlight. With flexible programming modes, it can be customised via a remote control to ensure maximum performance, taking into account the sunlight conditions available.

## **Features**

- IP65 Weatherproof
- · Adjustable horizontal or vertical spigot arm
- Multiple spigot size available
- Intelligent control modes
- PIR Motion/Timer dimming options
- · All aluminium alloy fitting construction
- High quality LiFeP04 battery