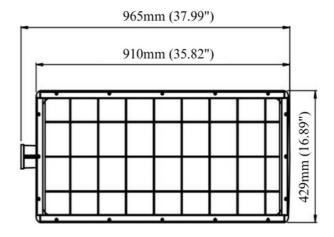

## **Standard Specifications**

Rated Input Power: 50WLumen Output: 10,000lm

• Colour Temperature: 4000K (5000K, 3000K optional)

CRI Rating: CRI>80SDCM Rating: < 5</li>Panel Size: 60W

• IP Rating: IP65

• Battery Capacity: 384Wh