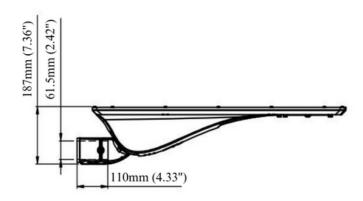

• EPA Rating: 0.46m²

• Operating Temperature: 0°C - 50°C

Service Life: L80/64000hrsSpigot Size: 60mm OD

Fitting Weight: 14.4kg (+/- 0.3kg)