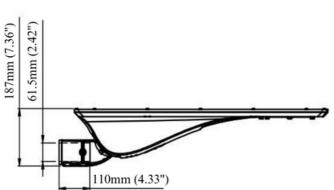

### **Standard Specifications**

- Rated Input Power: 40W
- Lumen Output: 8,000lm
- Colour Temperature: 4000K (5000K, 3000K optional)
- CRI Rating: CRI>80
- SDCM Rating: < 5
- Panel Size: 60W
- IP Rating: IP65
- EPA Rating: 0.46m<sup>2</sup>
- Operating Temperature: 0°C to 50°C
- Battery Capacity: 307.2 Wh
- Service Life: L80/64000hrs
- Spigot Adaptor Size: 60mm OD
- Fitting Weight: 13.9kg (+/- 0.3kg)