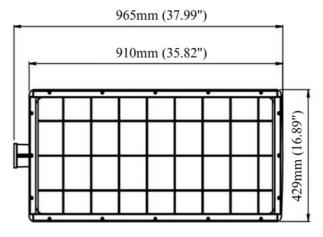

### **Standard Specifications**

- Rated Input Power: 40W
- Lumen Output: 8,000lm
- Colour Temperature: 4000K (5000K, 3000K optional)
- CRI Rating: CRI>80
- SDCM Rating: < 5
- Panel Size: 60W
- IP Rating: IP65
- EPA Rating: 0.46m<sup>2</sup>
- Operating Temperature: 0°C to 50°C
- Battery Capacity: 307.2 Wh
- Service Life: L80/64000hrs
- Spigot Adaptor Size: 60mm OD
- Fitting Weight: 13.9kg (+/- 0.3kg)