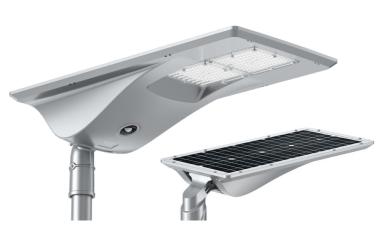

# ALL-IN-ONE SOLAR LED STREETLIGHT 40W

The SSA Series LED solar streetlight is the latest edition to Integrated Power's range of solar lighting. The SSA Series streetlight is an all-in-one fitting, integrating the battery, controller and the solar panel into a compact modern looking streetlight. With flexible programming modes, it can be customised via a remote control to ensure maximum performance, taking into account the sunlight conditions available.

#### Features

- IP65 Weatherproof
- · Adjustable horizontal or vertical spigot arm
- Multiple spigot size available
- Intelligent control modes
- PIR Motion/Timer dimming options
- All aluminium alloy fitting construction
- High quality LiFeP04 battery