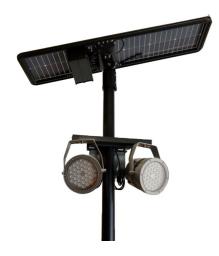

#### **Standard Specifications**

- 2 x 25W RGBW 24VDC floodlight
- 100W bifacial solar panel
- 748Wh Li-ion battery
- Single colour run time up to 40hrs per charge
- Inbuilt MPPT charge controller
- Inbuilt Casambi control
- Supplied with or without pole

#### SolarFlair Pole Mount Floodlight - 4 x 25W SFPC100BKRGBWD01

#### **Standard Specifications**

- 4 x 25W RGBW 24VDC floodlight
- 100W bifacial solar panel
- 748Wh Li-ion battery
- Single colour run time up to 20hrs per charge
- Inbuilt MPPT charge controller
- Inbuilt Casambi control
- Supplied with or without pole