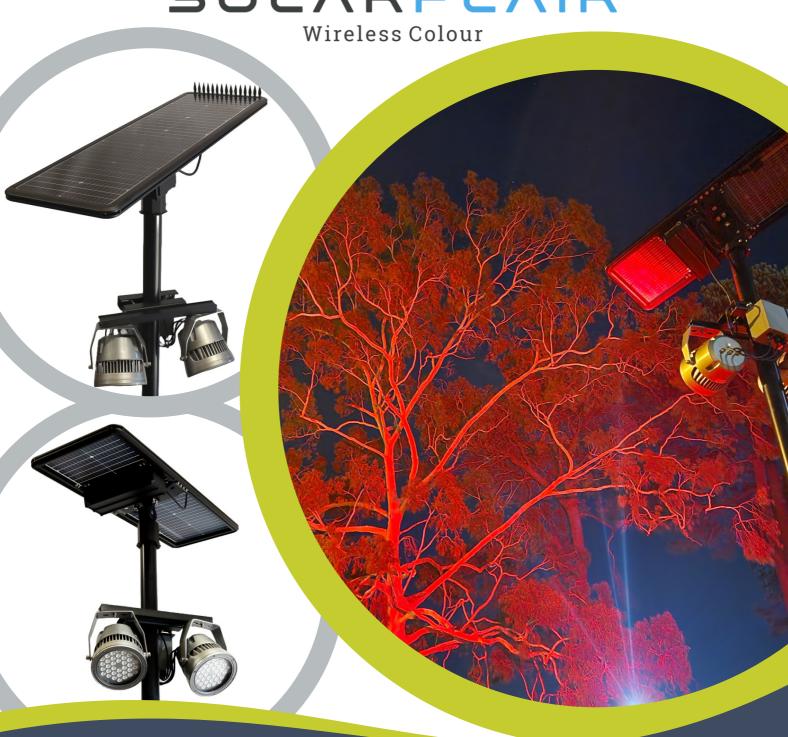

## **About**

Introducing Solarflair, a new era in sustainable RGB lighting solutions. Unleash a symphony of vibrant colors with our solar-powered lighting towers, designed to illuminate trees, buildings, and public momunents. Solarflair stands out by incorporating Casambi smart control, allowing for seamless wireless synchronization of multiple towers, creating stunning, harmonised displays. Sold in versatile kit forms with various model options, Solarflair is the eco-conscious choice for councils and local governments seeking innovative ways to illuminate public spaces. Embrace the future of RGB lighting with Solarflair – where cuttingedge technology meets sustainability, transforming any environment into a captivating visual spectacle.

- Solar powered no mains cabling required
- Easy set up with Casambi wireless control
- Pole mount and ground mount flood options
- Easy, plug and play kit format
- Multiple units can be wirelessly synchronised

#### **Standard Specifications**

- 2 x 25W RGBW 24VDC floodlight
- 100W bifacial solar panel
- 748Wh Li-ion battery
- Single colour run time up to 40hrs per charge
- Inbuilt MPPT charge controller
- Inbuilt Casambi control
- Supplied with or without pole

#### SolarFlair Pole Mount Floodlight - 4 x 25W SFPC100BKRGBWD01