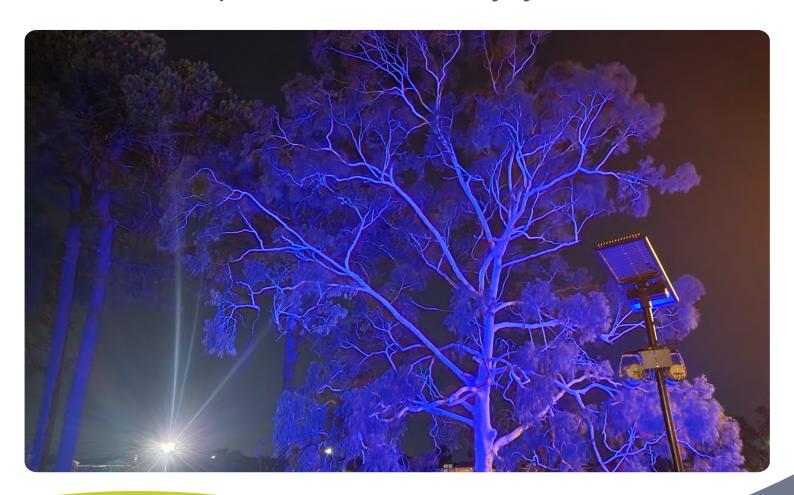

## **About**

Introducing Solarflair, a new era in sustainable RGB lighting solutions. Unleash a symphony of vibrant colors with our solar-powered lighting towers, designed to illuminate trees, buildings, and public momunents. Solarflair stands out by incorporating Casambi smart control, allowing for seamless wireless synchronization of multiple towers, creating stunning, harmonised displays. Sold in versatile kit forms with various model options, Solarflair is the eco-conscious choice for councils and local governments seeking innovative ways to illuminate public spaces. Embrace the future of RGB lighting with Solarflair – where cuttingedge technology meets sustainability, transforming any environment into a captivating visual spectacle.

- Solar powered no mains cabling required
- Easy set up with Casambi wireless control
- Pole mount and ground mount flood options
- Easy, plug and play kit format
- Multiple units can be wirelessly synchronised