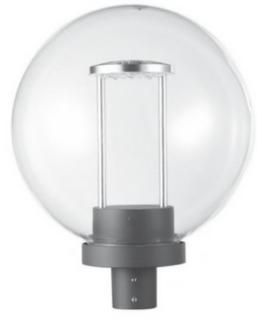

# **PT6 Series**

LED POLETOP LIGHTS CLEAR DIFFUSER- 45W

The PT6 Series is a stylish edition to Integrated Powers' family of heritage and contemporary designed poletop fittings. With its classic look and indirect lighting, the PT6 provides visual comfort and easy viewing. The PT6 allows for the base and gear compartment to be removed for easy access to the driver.

### **Features**

- Classic design
- · Robust materials and build quality
- UV resistant powder coat finish
- · Corrosion resistant high pressure aluminium casting
- Comfortable visual effect
- 76mm spigot adaptor (60mm optional)
- Clear polycarbonate diffuser
- Standard Colour: RA7022
- IPX output control compatible