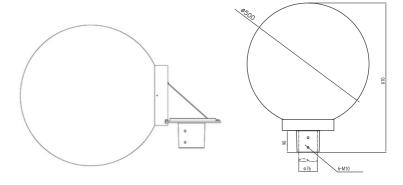

## **Standard Specifications**

Rated Input Power: 45W

• Lumen Output: 5250lm

• Colour Temperature: 4000K (3000K, 5000K optional)

• CRI Rating: CRI>80

• IP Rating: IP66

• IK Rating: IK10

### **Accessories**

Spigot Adaptor - 60mm

PT6ADP60