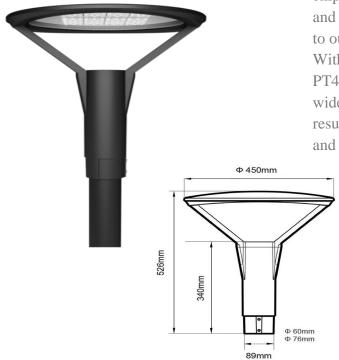

# Integrated Power PT4 SERIES LED POLETOP LIGHTS - 100W

The PT Series LED poletops package the latest LED chipsets and drivers in an expanding range of heritage and contemporary designs. The PT4 is the latest edition to our PT Series, offering a smooth architectural design. With symmetric and asymmetric optics, it makes the PT4 poletop highly adaptable to projects where widespread and controlled lighting is required. This results in more efficient lighting, better glare control and reduced spill lighting.

#### **Features**

- Asymmetric & symmetric optics choices
- High Output Seoul LED Chips
- High Specification Sosen Driver
- 76mm spigot adaptor (60mm spigot adaptor available)
- Durable powdercoated finish
- Robust cast aluminium construction
- Dimming and smart lighting control options