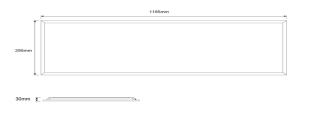

#### **Standard Specifications**

- Rated Input Power: 36W
- Beam Angle: 120 Degree
- Lumen Output: 3240-3600lm
- CRI>80
- Colour Temp: 3000/4000/5700K
- UGR<19