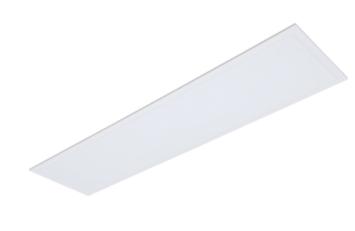

# **Integrated Power** PB Series Low Glare Backlit LED Panels 36W - 1200x300mm

The PB Series Low Glare backlit LED panels balance high output with clean, even light distribution. These panels not only reduce glare, but include flicker free drivers adding an extra layer of visual comfort in the workplace. They are a stylish troffer replacement for standard grid ceilings. Perfect for either retrofits or new buildings.