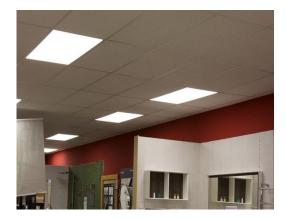

The PB Series LED Panels balance high output with clean, even light distribution and numerous installation options. They are a stylish troffer replacement for standard grid ceilings. Perfect for either retrofits or new buildings, they are fast to install and a perfect choice for both retail and office environments. These panels can be manually switched during installation to your chosen colour temperature which includes warm 3000K, natural 4000K & cool 5700K.

#### Applications

- Offices
- Foyers
- Schools
- Retail Stores
- Shopping Centres

\* For full warranty terms and conditions visit www.integratedpower.net.au

Date : 12-2-2021