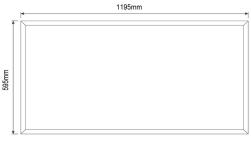

# **Integrated Power** PB Series Backlit LED Panels 36W - 1200x600mm

#### **Standard Specifications**

- Rated Input Power: 36W
- Beam Angle: 120 Degree
- Lumen Output: 3240-36001m
- CRI>80
- Colour Temp: 3000/4000/5700K
- IP Rating: IP20