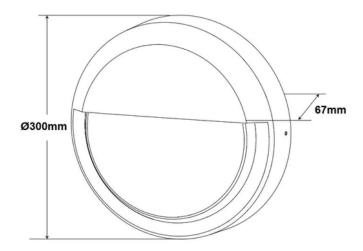

# **Standard Specifications**

• Rated Input Power: 20W-25W (Selectable)

• Lumen Output: 2050-2950lm

• Colour Temperature: 3000K/4000K/5700K

• CRI Rating: CRI>80 • Beam Angle: 120°

• Operating Temperature: -20/+45°C

• IP Rating: IP65 • IK Rating: IK10

• Weight: 2.0kg +/-0.3kg