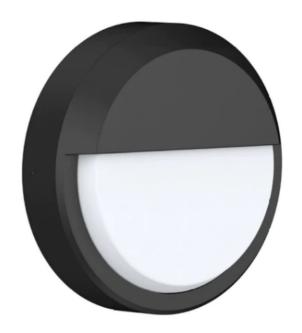

# OYB SERIES DIECAST LED OYSTER WITH EYELID 20W TO 25W POWER SELECTABLE

The OYB Series weatherproof LED oyster lights come with a diecast aluminium body and polycarbonate diffuser for locations requiring robust, vandal proof lighting. Fitted with power and colour selection gives you all the options required for retrofits and new installations. The simple design allows fast installation with wide light distribution.

#### **Features**

- Vandal proof design
- Weather resistant
- Diecast aluminium housing
- Polycarbonate opal diffuser
- Switchable colour temperatures
- Power selectable
- Wall mountable