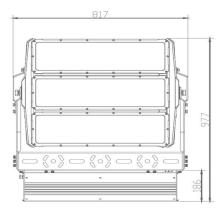

### **Standard Specifications**

• Rated Input Power: 1800W

• Input Voltage: AC 100 - 277V

• CRI: >70 (>80, >90 optional)

• Lumen Output: 264,600lm

• Colour Temp: 5000K (4000K, 5700K Optional)

• Service Life: L70 > 100.000hrs

• EPA (Sail Area): 0.1m2 @ 0deg tilt

• IP / IK Rating: IP66 / IK09

• Fitting Weight: 40.0kg (remote driver)

• Fitting Weight: 51.0kg (inc mounted driver box)