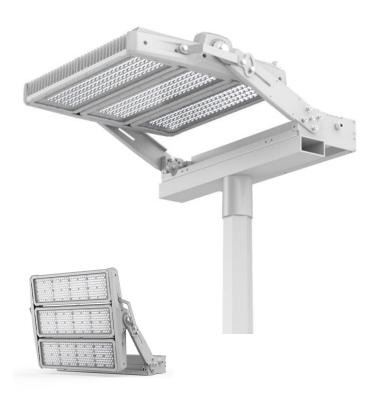

# OpticPro LED Sports Floodlight - 1800W

The OpticPro sports floodlights are the latest generation of high powered LED floodlights from Integrated Power. Their wide range of precision optics and accessories make them adaptable to even the most demanding sports lighting projects. The highly adjustable mounting bracket is cleverly designed to make installation straight forward, whether standard or underslung mounting is required.

#### **Features**

- Heavy duty construction
- High efficiency LED chips and drivers
- Large range of asymmetric & symmetric optics
- Glare and spill light shield accessories
- Top & underslung crossarm mountable
- Bird protection
- 0-10V Dimming