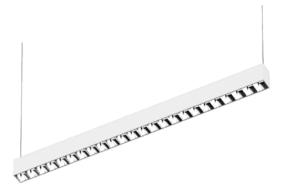

# **Integrated Power** LB SERIES LOW GLARE LINEAR LED BATTEN - 36W 1200MM

The new LB Series Linear Battens offer a modern, clean design with a range of features and mounting options. They are a perfect architectural fitting for reception areas, offices, lobbies and classrooms. Ideal for both retrofits and new installations.

#### **Features**

- High Efficiency SMD LEDs
- Low Glare UGR<19 Capable
- Flicker Free Driver
- 0-10V Dimming Control
- Multiple Mounting Options