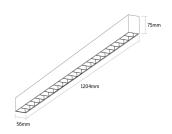

# **Standard Specifications**

- Rated input power 36W
- Beam Angle 60 deg
- Lumen output 3825lm (4000K)
- IP Rating IP20
- CRI>80
- Low Glare UGR<19 Capable
- L70 50,000hrs