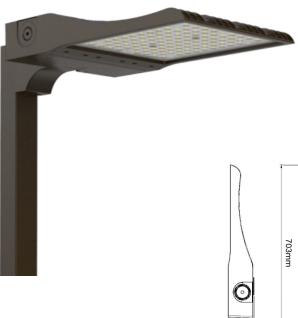

# **Integrated Power** HFS SERIES SPORTS FLOODLIGHTS - 300W

The HFS Series Floodlights are the next generation in high output Sports & Area Lighting. With low windage, asymmetric optics options and wattages ranging from 240W - 600W, the HFS Series is the ideal fitting to meet the required lighting standards for your specific sporting application.

#### Features

- Heavy Duty Construction
- Directly replace up to 1500W MH fittings
- Asymmetrical optic design
- Glare and spill light shielding
- Backlight control
- Robust mounting system, fully adjustable
- Multiple mounting options