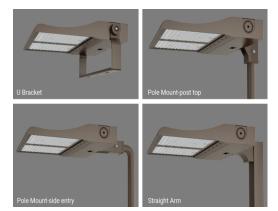

## Accessories

| U Bracket - 240/300W models  | HFS1BR01  |
|------------------------------|-----------|
| Vertical Pole Mount - 60mm   | HFS1VPM01 |
| Horizontal Pole Mount - 60mm | HFS1HPM01 |
| Straight Arm Mount           | HFS1SAM01 |