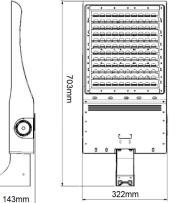

#### **Standard Specifications**

- Rated input power 300W
- IP66
- High Efficiency SMD chips
- Lumens 43,500lm
- EPA (Sail Area) 0.22m2
- Colour Temp 5000K
- Weight 8.4kg