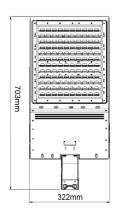

## **Standard Specifications**

- Rated input power 240W
- IP66
- High Efficiency SMD chips
- Lumens 34,800lm
- EPA (Sail Area) 0.22m2
- Colour Temp 5000K
- Weight 7.8kg