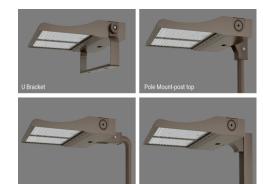

#### Accessories

U Bracket - 240/300W models HFS1BR01 Vertical Pole Mount - 60mm HFS1VPM01 Horizontal Pole Mount - 60mm HFS1HPM01 Straight Arm Mount HFS1SAM01