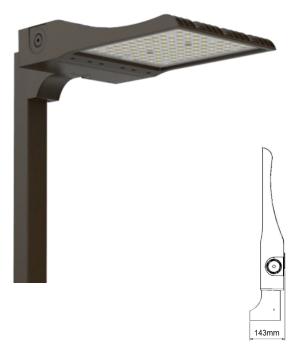

# Integrated Power HFS SERIES SPORTS FLOODLIGHTS - 240W

The HFS Series Floodlights are the next generation in high output Sports & Area Lighting. With low windage, asymmetric optics options and wattages ranging from 240W - 600W, the HFS Series is the ideal fitting to meet the required lighting standards for your specific sporting application.

#### **Features**

- Heavy Duty Construction
- Directly replace up to 1500W MH fittings
- Asymmetrical optic design
- Glare and spill light shielding
- Backlight control
- Robust mounting system, fully adjustable
- Multiple mounting options