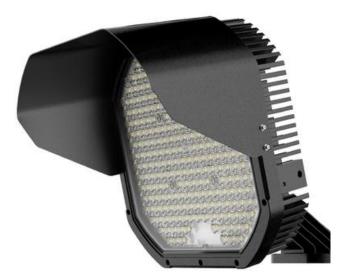

# **Integrated Power** FCS SERIES LED SPORTS FLOODLIGHT - 600W

Integrated Power would like to introduce our most compact LED sports floodlight to date. Our FCS Series LED sports floodlights give you high efficiency and high output all in a compact, lightweight fitting. Ideal for upgrading & improving existing lighting when space & weight restrictions are at play. With 2 options of narrow beam optics, glare shield and a highly adjustable mounting bracket, you can ensure effective lighting results.

#### Features

- Compact and lightweight fitting
- Premium quality Philips and Osram LED's
- Narrow optics for sports applications
- Remote driver
- Glare shield for upward and spill lighting control
- High output, high efficiency

#### **Standard Specifications**

- Rated input power 600W
- Lumen ouput 84,000lm (5000K, 30deg)
- Lumen ouput 78,000lm (5000K, 10deg)
- CRI Ra70 (Ra80 optional)
- Colour Temp 5000K
- EPA (Sail Area) 0.199m2
- Fitting weight 11.3kg
- Remote driver weight 8.7kg