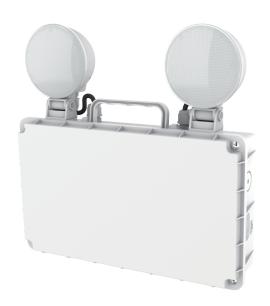

# Integrated Power EM SERIES TWIN SPOT EMERGENCY LED LIGHT - 9W

The EM Series twin spot emergency LED lights are a high performance, energy efficient and reliable luminaire. Ideal for multiple commercial applications such as workshops, warehouses and industrial buildings. The twin spots are vertically and horizontally rotatable offering high adaptability to most installations.

#### **Features**

- Durable polycarbonate construction
- IP Rating IP65
- Manual test switch
- Charge indicator
- Lightweight design for easy installation
- Side & rear conduit entries
- AS2293.3 compliant