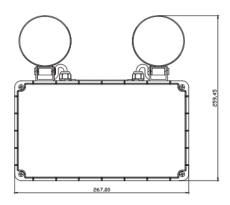

# Integrated Power EM SERIES TWIN SPOT EMERGENCY LED LIGHT - 9W



The EM Series twin spot emergency LED lights are a high performance, energy efficient and reliable luminaire. Ideal for multiple commercial applications such as workshops, warehouses and industrial buildings. The twin spots are vertically and horizontally rotatable offering high adaptability to most installations.





#### **Features**

- Durable polycarbonate construction
- IP Rating IP65
- Manual test switch
- Charge indicator
- Lightweight design for easy installation
- Side & rear conduit entries
- AS2293.3 compliant

# **Applications**

- Commercial workshops
- Storerooms
- Factories
- Warehouses
- Industrial buildings

1300 551 942 sales@integratedpower.net.au











# **Standard Specifications**

• Input Voltage: 220-240Vac

• Rated Input Power: 9W (Max)

• Emergency Power: 7W (Max)

• Battery Type: LiFePO4 6.4V 6000mAh

• Duration: >2hrs

• Lumen Output: 1000lm

• CRI>70

• Colour Temperature: 5000K

• 3yr Warranty

• Dimensions: 267mm x 259mm x 62mm

# **Options List**

### **Models List**

Standard Model

EM9WH5KN01TS

Stock Item

### Accessories

# **IES Files**

IES EM9WH5KN01TS Sing