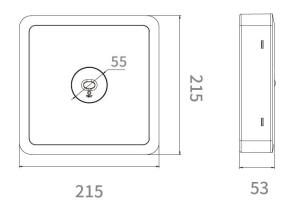

# **Standard Specifications**

• Rated Input Power: 3W

• Duration: >2hrs

• Lumen Output: 280lm • Colour Temp: 5000K

• LiFePO4 Battery • IP Rating: IP20

• D63 Rated to AS2293

• Dimensions: 215mm x 215mm x 53mm