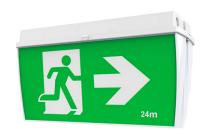

# **Integrated Power** EL SERIES WEATHERPROOF LED EXIT LIGHT 24M - 2W

The EL Series weatherproof LED Exit Light is a high quality, reliable & practical exit luminaire. It includes an assortment of pictogram options for all your directional requirements. Built with a tough polycarbonate housing and multiple cable entry points, this simple to install fitting is suitable for a wide range of weatherproof applications.

#### **Features**

- Pictogram kit included
- IP Rating IP65
- Manual test switch
- Charge indicator
- Ceiling mountable
- 24M viewing distance
- AS2293.3 complaint