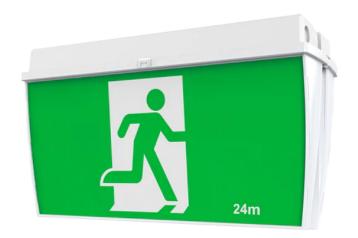

# **Integrated Power** EL SERIES WEATHERPROOF LED EXIT LIGHT 24M - 2W

The EL Series weatherproof LED Exit Light is a high quality, reliable & practical exit luminaire. It includes an assortment of pictogram options for all your directional requirements. Built with a tough polycarbonate housing and multiple cable entry points, this simple to install fitting is suitable for a wide range of weatherproof applications.

#### **Features**

- Pictogram kit included
- IP Rating IP65
- Manual test switch
- Charge indicator
- Ceiling mountable
- 24M viewing distance
- AS2293.3 complaint