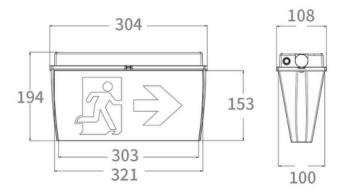

# **Integrated Power** EL SERIES WEATHERPROOF LED EXIT LIGHT 24M - 2W



The EL Series weatherproof LED Exit Light is a high quality, reliable & practical exit luminaire. It includes an assortment of pictogram options for all your directional requirements. Built with a tough polycarbonate housing and multiple cable entry points, this simple to install fitting is suitable for a wide range of weatherproof applications.





#### **Features**

- Pictogram kit included
- IP Rating IP65
- Manual test switch
- Charge indicator
- Ceiling mountable
- 24M viewing distance
- AS2293.3 complaint

## **Applications**

- Warehouses
- Schools
- Stadiums
- Toilet Blocks
- Car Parks
- Swimming Pools

1300 551 942 sales@integratedpower.net.au











## **Standard Specifications**

• Input Voltage: 220-240Vac

• Rated Input Power: 4.5W (mains)

• Emergency Power: 2W

• Battery Type: LiFePO4 6.4V 1500mAh

• Duration: 3hrs

• CRI>70

• Colour Temperature: 5000K

• Lumen Output: 2001m

• 3yr Warranty

• Dimensions: 304mm x 153mm x 108mm

## **Options List**

### **Models List**

Standard Model

EL2WH5KN01WP

Stock Item

## Accessories

## **IES Files**

IES EL2WH5KN01WP IP65 Exit - 24M

1300 551 942 sales@integratedpower.n