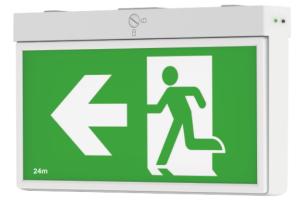

# EL SERIES LED EXIT LIGHT 24M - 3W

The EL Series LED Exit Light is a high quality, reliable & practical exit luminaire for multiple applications. It includes an assortment of pictogram options for single and double sided directional requirements. Easy to fit and designed for wall and ceiling installations.

### Features

- Multiple pictogram options
- IP Rating IP20
- LiFePO4 Battery
- Test switch
- Ceiling & wall mountable
- 24M viewing distance
- AS/NZS 2293.3 compliant