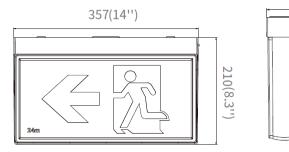

## Applications

- Offices
- Retail Outlets
- Schools
- Aged Care Facilities
- Hospitality

\* For full warranty terms and conditions visit www.integratedpower.net.au

Date : 19-06-2023

| Standard Specifications             | Options List |
|-------------------------------------|--------------|
| • Input Voltage: 220-240Vac         |              |
| • Rated Input Power: 3W (mains)     |              |
| • Emergency Power: 1W (battery)     |              |
| • Battery Type: LiFePO4 3.2V 600mAh |              |
| • Duration: 2hrs                    |              |
| • CRI>70                            |              |
| • Colour Temperature: 6000K         |              |
| • 3yr Warranty                      |              |
| • Dimensions: 357mm x 210mm x 60mm  |              |
|                                     |              |