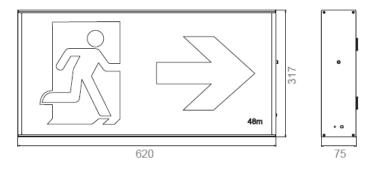

# **Integrated Power** EL SERIES JUMBO LED EXIT LIGHT 48M - 5W



The EL Series Jumbo LED Exit Light is a high quality, reliable & practical exit luminaire designed for larger viewing distances. It includes multiple pictograms to suit all directional requirements. Surface and wall mountable as standard with optional suspension mount kit also available.





#### **Features**

- Pictogram kit included
- IP Rating IP20
- Manual test switch
- Charge indicator
- Surface, wall & suspension\* mountable
- 48M viewing distance
- AS2293.3 complaint

# **Applications**

- Warehouses
- Large Workshops
- Stadiums
- Factories
- Hospitality
- Shopping Centres

1300 551 942 sales@integratedpower.net.au











# **Standard Specifications**

• Input Voltage: 220-240Vac

• Rated Input Power: 5W (mains)

• Emergency Power: 2W

• Battery Type: LiFePO4 6.4V 1500mAh

• Duration: 2hrs

• CRI>80

• Colour Temperature: 6000K

• 3yr Warranty

• Dimensions: 620mm x 317mm x 75mm

# **Options List**

### **Models List**

Standard Model

EL2WH6KN01JU

Stock item

# Accessories

Jumbo Suspension Kit

EL2WSK01JU

# **IES Files**

IES EL2WH6KN01JU Jumbo Exit - 48M