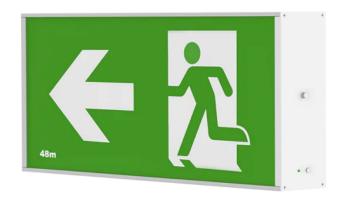

# **Integrated Power** EL SERIES JUMBO LED EXIT LIGHT 48M - 5W

The EL Series Jumbo LED Exit Light is a high quality, reliable & practical exit luminaire designed for larger viewing distances. It includes multiple pictograms to suit all directional requirements. Surface and wall mountable as standard with optional suspension mount kit also available.

#### **Features**

- Pictogram kit included
- IP Rating IP20
- Manual test switch
- Charge indicator
- Surface, wall & suspension\* mountable
- 48M viewing distance
- AS2293.3 complaint