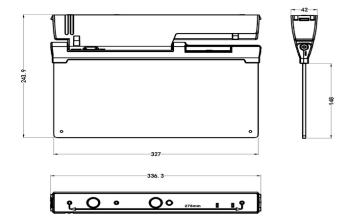

## **Standard Specifications**

• Rated Input Power: 2W

• Input Voltage: AC 220-240V

• Colour Temp: 6000K

• Duration: 3hrs

• LiFePO4 Battery

• IP Rating: IP20

• AS 2293.3/24m Compliant