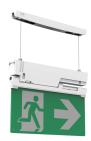

# **Integrated Power** EB SERIES LED EXIT BLADE - 2W

The EB Series LED Exit Blade is Integrated Power's latest addition to the emergency lighting range. Offering an architectural design to blend in with modern lighting projects. Wall or ceiling mountable as standard, and can be easily converted into a recessed, side or suspension mounted fitting using our cost effective range of mounting accessories.

## Accessories

Recess Mount Kit

EB2WHMK01

Side/Flag Mount Kit

EB2WHMK02

Suspension Mount Kit

EB2WHMK03