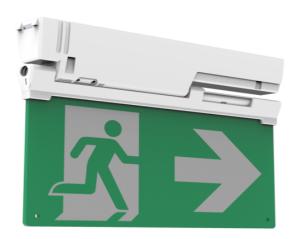

# **Integrated Power** EB SERIES LED EXIT BLADE - 2W

The EB Series LED Exit Blade is Integrated Power's latest addition to the emergency lighting range. Offering an architectural design to blend in with modern lighting projects. Wall or ceiling mountable as standard, and can be easily converted into a recessed, side or suspension mounted fitting using our cost effective range of mounting accessories.

#### **Features**

- All directional inserts included
- Single & double sided mountable
- Low standby power consumption
- Lithium Iron Phosphate battery
- Test switch & charge indicator
- Multiple mounting options
- 24M Viewing Distance