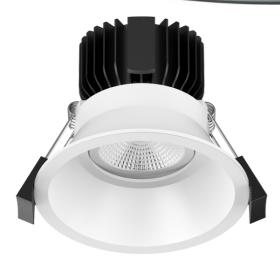

# **DLM Series**

MODULAR LED DOWNLIGHT 18W - ROUND TRIM 90-95mm

The DLM modular series are the latest edition to the Integrated Power downlight range. The multiple trim & colour options allow for the DLM series to be adapted to a wide range of indoor applications. Whether it's to wallwash an art piece, create some feature lighting using various trim options, or just to be used as a standard high quality downlight, the DLM series has got your requirements covered. A perfect choice for both retrofits and new installations.

### **Features**

- Modular design
- Multiple trim styles, colours & cutouts
- · Highly adaptable for upgrades or new installs
- Aluminum heatsink provides excellent heat dissipation
- · High Output Citizen COB LED chips
- · Quality mains dimmable driver
- Low glare design