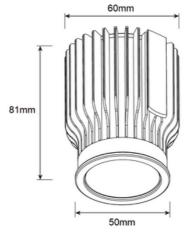

## **Standard Specifications**

Rated Input Power: 18W

• Lumen Output: 1930 - 2130lm

Beam Angle: 60°

Colour Temperature: 4000K (3000K/5000K optional)

• CRI Rating: CRI>80

IP Rating: IP20SDCM Rating: <6</li>

Trim Cutout: Round 90-95mm
Trim Dimensions: Ø100\*45.8mm