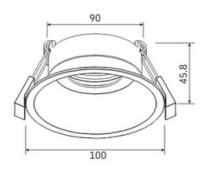

## **Standard Specifications**

Rated Input Power: 18W

• Lumen Output: 1930 - 2130lm

Beam Angle: 60°

Colour Temperature: 4000K (3000K/5000K optional)

• CRI Rating: CRI>80

IP Rating: IP20SDCM Rating: <6</li>

Trim Cutout: Round 90-95mm
Trim Dimensions: Ø100\*45.8mm