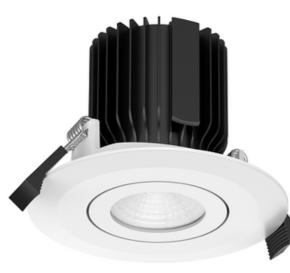

# **DLM Series**

MODULAR LED DOWNLIGHT 18W - ROUND GIMBAL 90-95mm

The DLM modular series are the latest edition to the Integrated Power downlight range. The multiple trim & colour options allow for the DLM series to be adapted to a wide range of indoor applications. Whether it's to wallwash an art piece, create some feature lighting using various trim options, or just to be used as a standard high quality downlight, the DLM series has got your requirements covered. A perfect choice for both retrofits and new installations.

Trim Cutout: Round Gimbal 90-95mm

Trim Dimension: Ø110\*32mm

· Trim Cutout: White