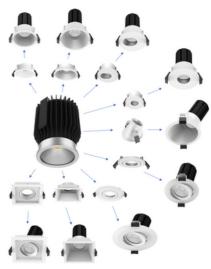

# **DLM Series**

MODULAR LED DOWNLIGHT 18W - ROUND GIMBAL 90-95mm

The DLM modular series are the latest edition to the Integrated Power downlight range. The multiple trim & colour options allow for the DLM series to be adapted to a wide range of indoor applications. Whether it's to wallwash an art piece, create some feature lighting using various trim options, or just to be used as a standard high quality downlight, the DLM series has got your requirements covered. A perfect choice for both retrofits and new installations.

#### **Features**

- Modular design
- · Multiple trim styles, colours & cutouts
- Highly adaptable for upgrades or new installs

110

- Aluminum heatsink provides excellent heat dissipation
- High Output Citizen COB LED chips
- · Quality mains dimmable driver
- Low glare design