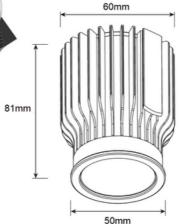

Trim Cutout: Round Gimbal 90-95mm

Trim Dimension: Ø110\*32mm

· Trim Cutout: White