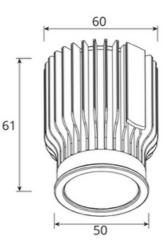

### **Standard Specifications**

- Rated Input Power: 13W
- Lumen Output: 1200-1490lm
- Beam Angle: 60°
- Colour Temperature: 4000K (3000K/5000K optional)
- CRI Rating: CRI>80
- IP Rating: IP20
- SDCM Rating: <6</li>
- Trim Cutout: Square 90-95mm
- Trim Dimension: 100\*100\*32mm
- Trim Colour: White