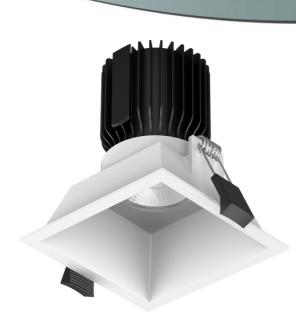

#### Features

- Modular design
- Multiple trim styles, colours & cutouts
- · Highly adaptable for upgrades or new installs
- Aluminum heatsink provides excellent heat dissipation
- High Output Citizen COB LED chips
- · Quality mains dimmable driver
- Low glare design

### **Standard Specifications**

- Rated Input Power: 13W
- Lumen Output: 1200-1490lm
- Beam Angle: 60°
- Colour Temperature: 4000K (3000K/5000K optional)
- CRI Rating: CRI>80
- IP Rating: IP20
- SDCM Rating: <6</li>
- Trim Cutout: Square 90-95mm
- Trim Dimension: 100\*100\*32mm
- Trim Colour: White