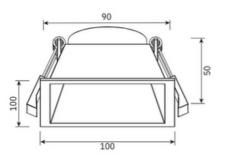

### **Standard Specifications**

- Rated Input Power: 13W
- Lumen Output: 1200-1490lm
- Beam Angle: 60°
- Colour Temperature: 4000K (3000K/5000K optional)
- CRI Rating: CRI>80
- IP Rating: IP20
- SDCM Rating: <6</li>
- Trim Cutout: Square 90-95mm
- Trim Dimension: 100\*100\*32mm
- Trim Colour: White