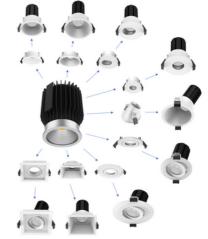

The DLM modular series are the latest edition to the Integrated Power downlight range. The multiple trim & colour options allow for the DLM series to be adapted to a wide range of indoor applications. Whether it's to wallwash an art piece, create some feature lighting using various trim options, or just to be used as a standard high quality downlight, the DLM series has got your requirements covered. A perfect choice for both retrofits and new installations.

#### Features

- Modular design
- Multiple trim styles, colours & cutouts
- · Highly adaptable for upgrades or new installs
- Aluminum heatsink provides excellent heat dissipation
- High Output Citizen COB LED chips
- · Quality mains dimmable driver
- Low glare design

#### Accessories

| Trim - Round C/O 75-80mm          | DLMADP01 |
|-----------------------------------|----------|
| Trim - Round C/O 90-95mm          | DLMADP02 |
| Trim - Rnd/Pinhole C/O 70-80mm    | DLMADP04 |
| Trim - Rnd/Wallwash C/O 90-95mm   | DLMADP05 |
| Trim - Rnd/Gimbal C/O 70-80mm     | DLMADP06 |
| Trim - Rnd/Gimbal C/O 90-95mm     | DLMADP07 |
| Trim - Square C/O 90-95mm         | DLMADP08 |
| Trim - Square/Gimbal C/O 95-100mm | DLMADP09 |